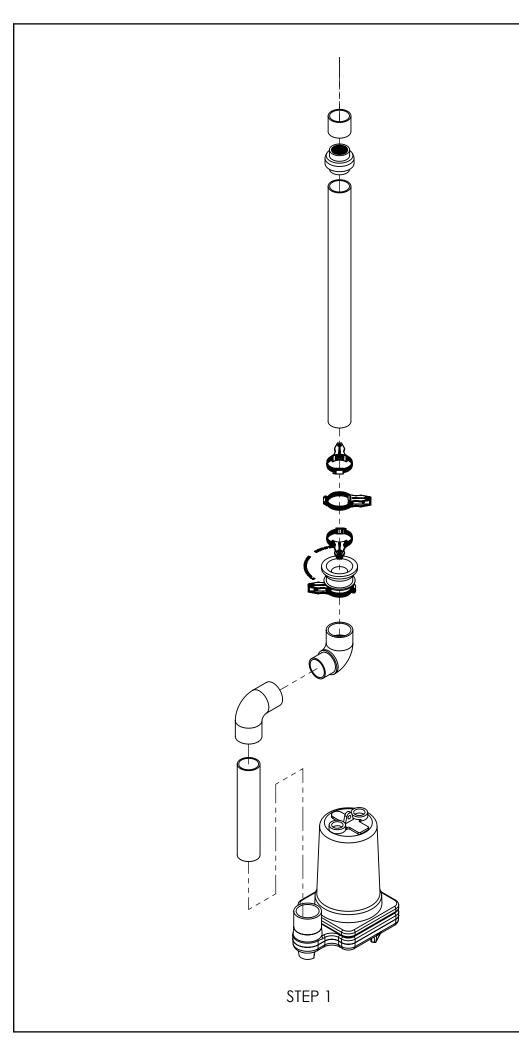

DO NOT SCALE DRAWING

SHEET 5 OF 7

N/A В UNLESS OTHERWISE SPECIFIED DIMENSIONS ARE IN INCHES AND TOLERANCES ARE AS FOLLOWS

X°±1°

.X ± .50

.XX ± .25

DRAWN BY:

10/13/2023 APPROVED BY:
MSH
APPROVED BY DATE:
10/13/2023 BIO MICROBICS BETTER WATER. BETTER WORLD.

DESCRIPTION

STEPS 1 & 2

PART NUMBER REV 500-BIOSTEP В

STEP 2

PROPRIETARY AND CONFIDENTIAL
THE INFORMATION CONTAINED IN THIS
DRAWING IS THE SOLE PROPERTY OF
BIO-MICROBICS, INC., ANY
REPRODUCTION IN PART OR AS A WHOLE
WITHOUT THE WRITTEN PERMISSION OF
BIO-MICROBICS, INC. IS
PROHIBITED.