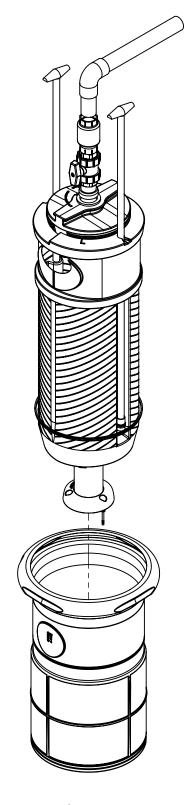

DO NOT SCALE DRAWING

SHEET 7 OF 7

N/A В UNLESS OTHERWISE SPECIFIED DIMENSIONS ARE IN INCHES AND TOLERANCES ARE AS FOLLOWS

X°±1°

.X ± .50

.XX ± .25

DRAWN BY:

10/13/2023

APPROVED BY: MSH APPROVED BY DATE: 10/13/2023 BIO MICROBICS

BETTER WATER. BETTER WORLD.

DESCRIPTION STEPS 5 & 6

PART NUMBER REV В 500-BIOSTEP