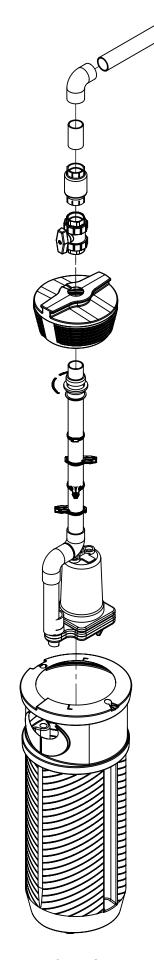

PROPRIETARY AND CONFIDENTIAL
THE INFORMATION CONTAINED IN THIS
DRAWING IS THE SOLE PROPERTY OF
BIO-MICROBICS, INC., ANY
REPRODUCTION IN PART OR AS A WHOLE
WITHOUT THE WRITTEN PERMISSION OF
BIO-MICROBICS, INC. IS
PROHIBITED.

DO NOT SCALE DRAWING

SHEET 3 OF 7

SCALE: N/A SIZE: B

UNLESS OTHERWISE SPECIFIED
DIMENSIONS ARE IN INCHES AND
TOLERANCES ARE AS FOLLOWS
X° ±1°
.X ± .50
.XX ± .25

DRAWN BY:

10/13/2023

APPROVED BY:

MSH

APPROVED BY DATE:

10/13/2023

DESCRIPTION
BIOSTEP IN TANK

PART NUMBER REV
500-BIOSTEP B

| PROPRIETARY AND CONFIDENTIAL THE INFORMATION CONTAINED IN THIS DRAWING IS THE SOLE PROPERTY OF BIO-MICROBICS, INC., ANY REPRODUCTION IN PART OR AS A WHOLE WITHOUT THE WRITTEN PERMISSION OF BIO-MICROBICS, INC. IS |       | UNLESS OTHERWISE SPECIFIED DIMENSIONS ARE IN INCHES AND TOLERANCES ARE AS FOLLOWS X°±1° .X±.50 .XX±.25  BETTER WATER. BETTER V |                        |  |
|---------------------------------------------------------------------------------------------------------------------------------------------------------------------------------------------------------------------|-------|--------------------------------------------------------------------------------------------------------------------------------|------------------------|--|
| PROHIBITED.  DO NOT SCALE DRAWING                                                                                                                                                                                   |       | DRAWN BY: DFB DESCRIPTION TANK DETAIL DIMENS                                                                                   | TANK DETAIL DIMENSIONS |  |
| SHEET 4 OF 7                                                                                                                                                                                                        |       | APPROVED BY:  MSH  PART NUMBER                                                                                                 | REV                    |  |
| SCALE: N/A                                                                                                                                                                                                          | SIZE: | APPROVED BY DATE: 500-BIOSTEP                                                                                                  | В                      |  |