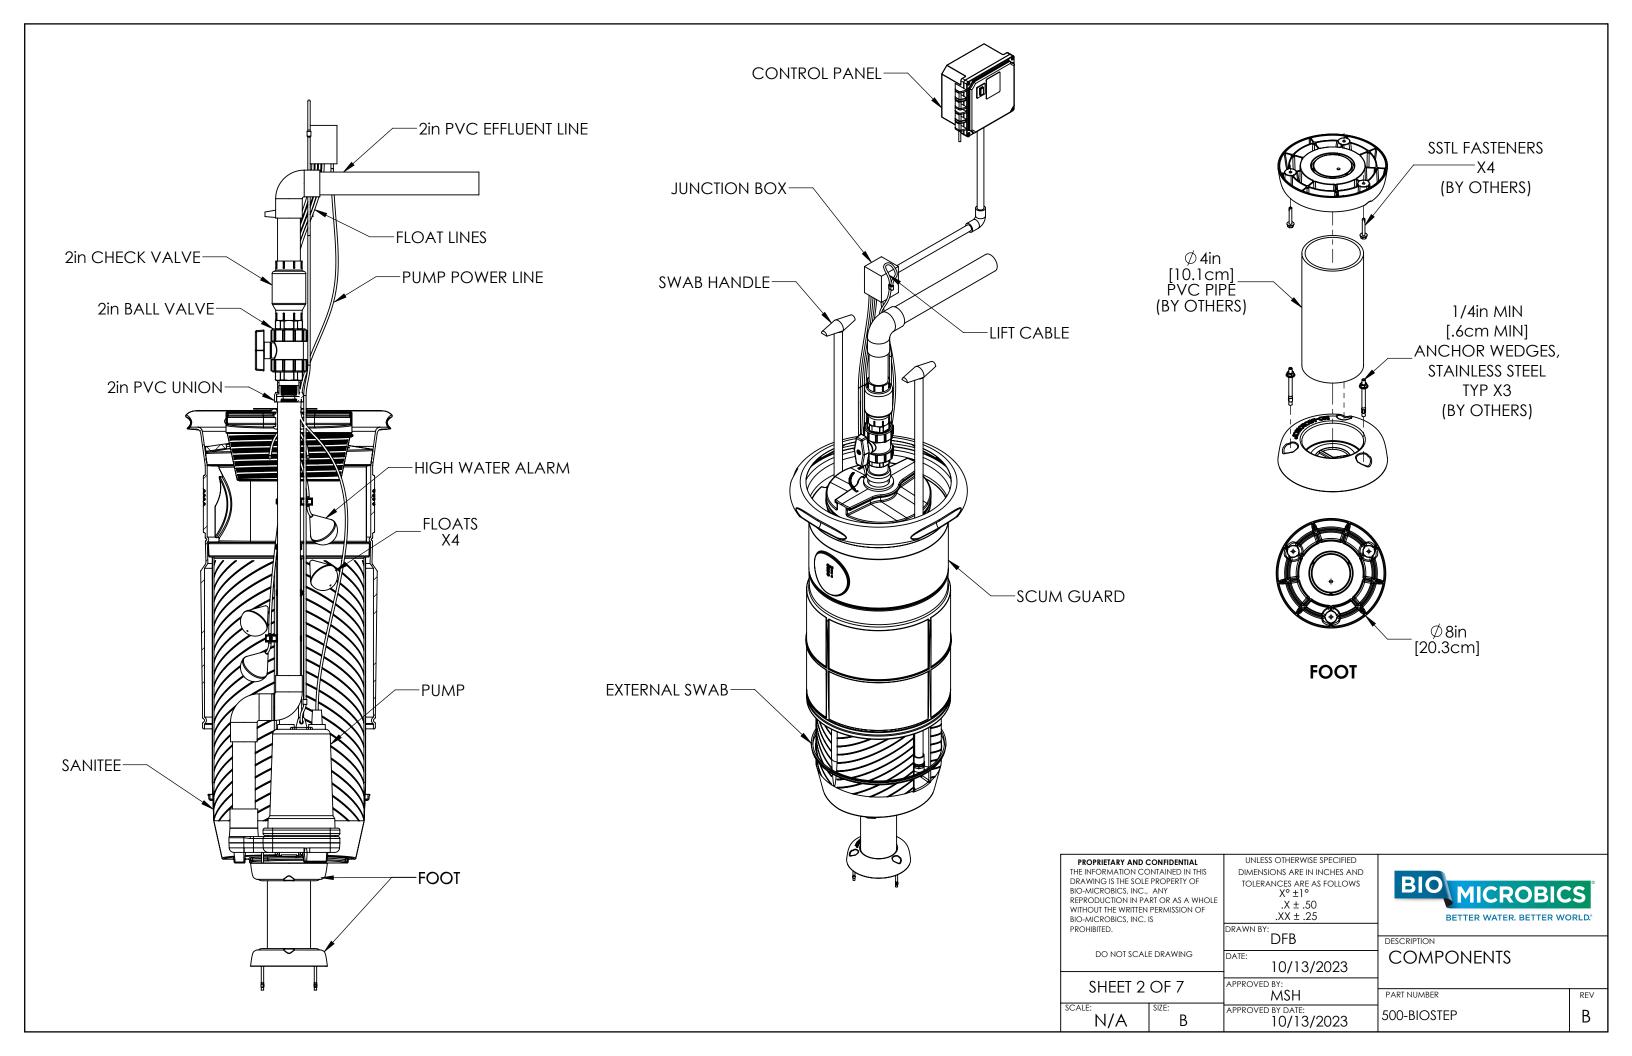

PROPRIETARY AND CONFIDENTIAL
THE INFORMATION CONTAINED IN THIS
DRAWING IS THE SOLE PROPERTY OF
BIO-MICROBICS, INC., ANY
REPRODUCTION IN PART OR AS A WHOLE
WITHOUT THE WRITTEN PERMISSION OF
BIO-MICROBICS, INC. IS
PROHIBITED.

DO NOT SCALE DRAWING

SHEET 3 OF 7

SCALE: N/A SIZE: B

UNLESS OTHERWISE SPECIFIED
DIMENSIONS ARE IN INCHES AND
TOLERANCES ARE AS FOLLOWS
X° ±1°
.X ± .50
.XX ± .25

DRAWN BY:

10/13/2023

APPROVED BY:

MSH

APPROVED BY DATE:

10/13/2023

DESCRIPTION
BIOSTEP IN TANK

PART NUMBER REV
500-BIOSTEP B

| PROPRIETARY AND CONFIDENTIAL THE INFORMATION CONTAINED IN THIS DRAWING IS THE SOLE PROPERTY OF BIO-MICROBICS, INC., ANY REPRODUCTION IN PART OR AS A WHOLE WITHOUT THE WRITTEN PERMISSION OF BIO-MICROBICS, INC. IS |       | UNLESS OTHERWISE SPECIFIED DIMENSIONS ARE IN INCHES AND TOLERANCES ARE AS FOLLOWS X°±1° .X±.50 .XX±.25  BETTER WATER. BETTER V |                        |  |
|---------------------------------------------------------------------------------------------------------------------------------------------------------------------------------------------------------------------|-------|--------------------------------------------------------------------------------------------------------------------------------|------------------------|--|
| PROHIBITED.  DO NOT SCALE DRAWING                                                                                                                                                                                   |       | DRAWN BY: DFB DESCRIPTION TANK DETAIL DIMENS                                                                                   | TANK DETAIL DIMENSIONS |  |
| SHEET 4 OF 7                                                                                                                                                                                                        |       | APPROVED BY:  MSH  PART NUMBER                                                                                                 | REV                    |  |
| SCALE: N/A                                                                                                                                                                                                          | SIZE: | APPROVED BY DATE: 500-BIOSTEP                                                                                                  | В                      |  |