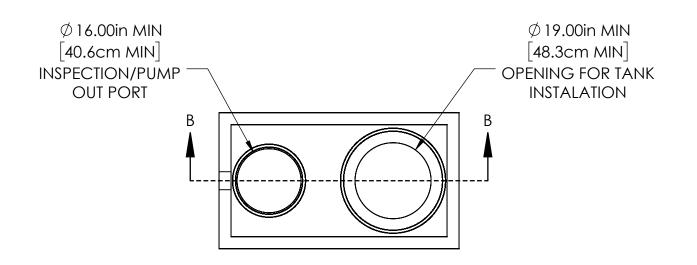

APPROVED BY DATE:

10/13/2023

DESCRIPTION
BIOSTEP IN TANK

PART NUMBER REV
500-BIOSTEP B

| PROPRIETARY AND CONFIDENTIAL THE INFORMATION CONTAINED IN THIS DRAWING IS THE SOLE PROPERTY OF BIO-MICROBICS, INC., ANY REPRODUCTION IN PART OR AS A WHOLE WITHOUT THE WRITTEN PERMISSION OF BIO-MICROBICS, INC. IS |       | UNLESS OTHERWISE SPECIFIED DIMENSIONS ARE IN INCHES AND TOLERANCES ARE AS FOLLOWS X°±1° .X±.50 .XX±.25  BETTER WATER. BETTER V |                        |  |
|---------------------------------------------------------------------------------------------------------------------------------------------------------------------------------------------------------------------|-------|--------------------------------------------------------------------------------------------------------------------------------|------------------------|--|
| PROHIBITED.  DO NOT SCALE DRAWING                                                                                                                                                                                   |       | DRAWN BY: DFB DESCRIPTION TANK DETAIL DIMENS                                                                                   | TANK DETAIL DIMENSIONS |  |
| SHEET 4 OF 7                                                                                                                                                                                                        |       | APPROVED BY:  MSH  PART NUMBER                                                                                                 | REV                    |  |
| SCALE: N/A                                                                                                                                                                                                          | SIZE: | APPROVED BY DATE: 500-BIOSTEP                                                                                                  | В                      |  |