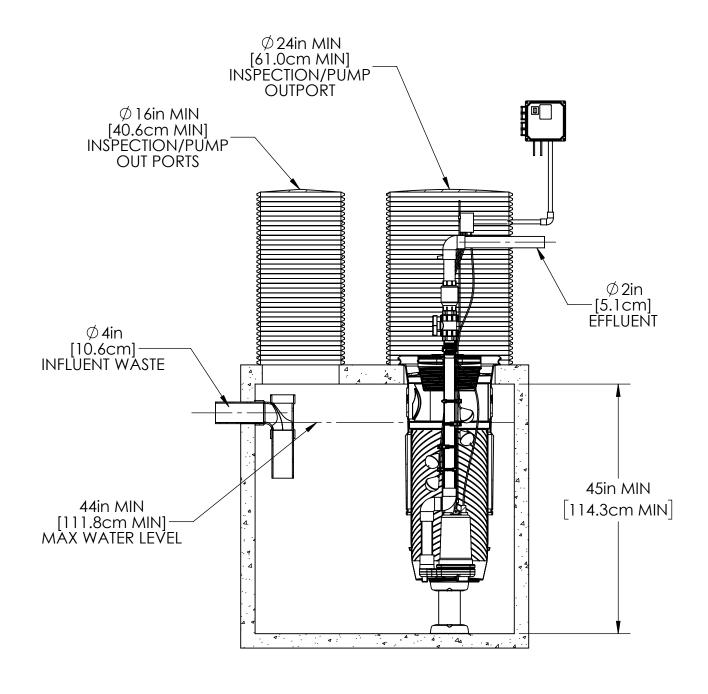

PROPRIETARY AND CONFIDENTIAL
THE INFORMATION CONTAINED IN THIS
DRAWING IS THE SOLE PROPERTY OF DRAWING IS HE SOLE PROPERTY OF BIO-MICROBICS, INC., ANY REPRODUCTION IN PART OR AS A WHOLE WITHOUT THE WRITTEN PERMISSION OF BIO-MICROBICS, INC. IS PROHIBITED.

DO NOT SCALE DRAWING

SHEET 5 OF 7

N/A В UNLESS OTHERWISE SPECIFIED DIMENSIONS ARE IN INCHES AND TOLERANCES ARE AS FOLLOWS

X°±1°

.X ± .50

.XX ± .25

DRAWN BY:

10/13/2023 APPROVED BY:
MSH
APPROVED BY DATE:
10/13/2023 BIO MICROBICS BETTER WATER. BETTER WORLD.

DESCRIPTION

STEPS 1 & 2

PART NUMBER REV 500-BIOSTEP В

STEP 2

PROPRIETARY AND CONFIDENTIAL
THE INFORMATION CONTAINED IN THIS
DRAWING IS THE SOLE PROPERTY OF
BIO-MICROBICS, INC., ANY
REPRODUCTION IN PART OR AS A WHOLE
WITHOUT THE WRITTEN PERMISSION OF
BIO-MICROBICS, INC. IS
PROHIBITED.