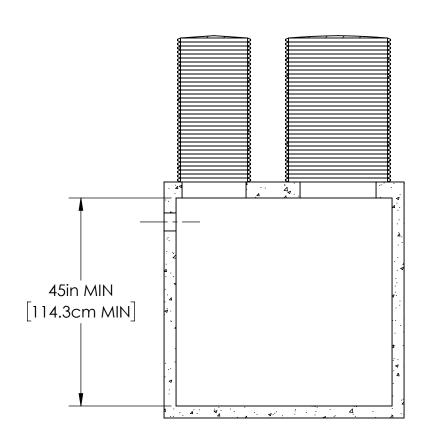

APPROVED BY DATE:

10/13/2023

DESCRIPTION
BIOSTEP IN TANK

PART NUMBER REV
500-BIOSTEP B

| PROPRIETARY AND CONFIDENTIAL THE INFORMATION CONTAINED IN THIS DRAWING IS THE SOLE PROPERTY OF BIO-MICROBICS, INC., ANY REPRODUCTION IN PART OR AS A WHOLE WITHOUT THE WRITTEN PERMISSION OF BIO-MICROBICS, INC. IS |       | UNLESS OTHERWISE SPECIFIED DIMENSIONS ARE IN INCHES AND TOLERANCES ARE AS FOLLOWS X°±1° .X±.50 .XX±.25  BETTER WATER. BETTER V |                        |  |
|---------------------------------------------------------------------------------------------------------------------------------------------------------------------------------------------------------------------|-------|--------------------------------------------------------------------------------------------------------------------------------|------------------------|--|
| PROHIBITED.  DO NOT SCALE DRAWING                                                                                                                                                                                   |       | DRAWN BY: DFB DESCRIPTION TANK DETAIL DIMENS                                                                                   | TANK DETAIL DIMENSIONS |  |
| SHEET 4 OF 7                                                                                                                                                                                                        |       | APPROVED BY:  MSH  PART NUMBER                                                                                                 | REV                    |  |
| SCALE: N/A                                                                                                                                                                                                          | SIZE: | APPROVED BY DATE: 500-BIOSTEP                                                                                                  | В                      |  |