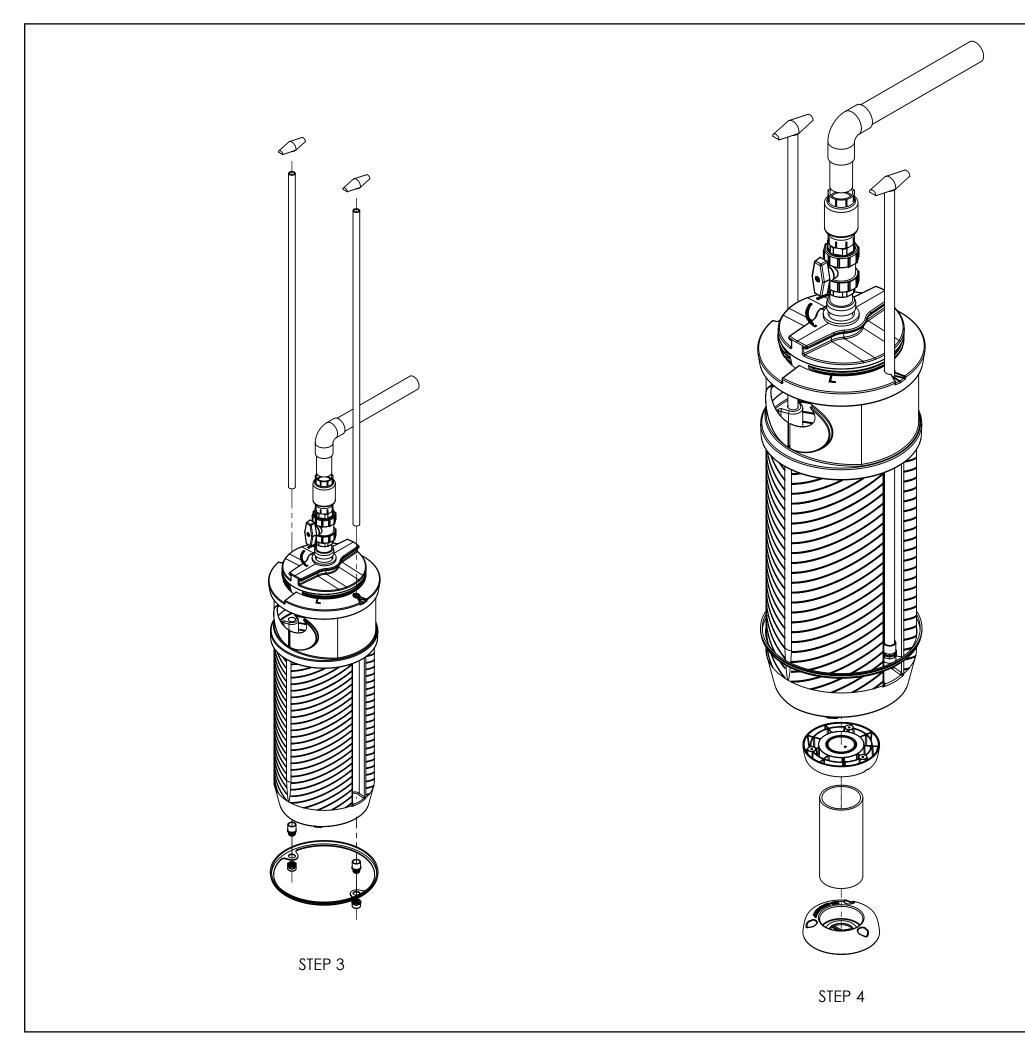

DO NOT SCALE DRAWING

SHEET 6 OF 7

N/A В

UNLESS OTHERWISE SPECIFIED

DIMENSIONS ARE IN INCHES AND

TOLERANCES ARE AS FOLLOWS

X°±1°

.X ± .50

.XX ± .25 DRAWN BY: 10/13/2023 APPROVED BY: MSH APPROVED BY DATE: 10/13/2023

DESCRIPTION STEPS 3 & 4

PART NUMBER REV 500-BIOSTEP В

STEP 6

PROPRIETARY AND CONFIDENTIAL
THE INFORMATION CONTAINED IN THIS
DRAWING IS THE SOLE PROPERTY OF
BIO-MICROBICS, INC., ANY
REPRODUCTION IN PART OR AS A WHOLE
WITHOUT THE WRITTEN PERMISSION OF
BIO-MICROBICS, INC. IS
PROHIBITED.