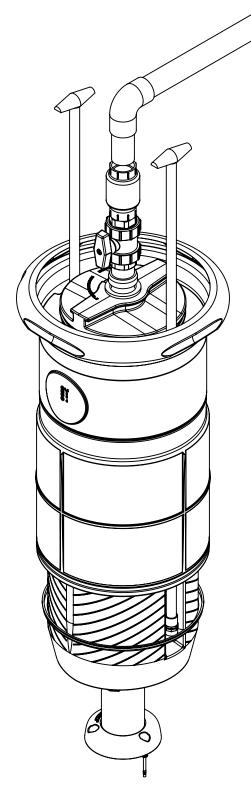

APPROVED BY DATE:

10/13/2023

DESCRIPTION
BIOSTEP IN TANK

PART NUMBER REV
500-BIOSTEP B

| PROPRIETARY AND CONFIDENTIAL THE INFORMATION CONTAINED IN THIS DRAWING IS THE SOLE PROPERTY OF BIO-MICROBICS, INC., ANY REPRODUCTION IN PART OR AS A WHOLE WITHOUT THE WRITTEN PERMISSION OF BIO-MICROBICS, INC. IS |       | UNLESS OTHERWISE SPECIFIED DIMENSIONS ARE IN INCHES AND TOLERANCES ARE AS FOLLOWS X°±1° .X±.50 .XX±.25  BETTER WATER. BETTER V |                        |  |
|---------------------------------------------------------------------------------------------------------------------------------------------------------------------------------------------------------------------|-------|--------------------------------------------------------------------------------------------------------------------------------|------------------------|--|
| PROHIBITED.  DO NOT SCALE DRAWING                                                                                                                                                                                   |       | DRAWN BY: DFB DESCRIPTION TANK DETAIL DIMENS                                                                                   | TANK DETAIL DIMENSIONS |  |
| SHEET 4 OF 7                                                                                                                                                                                                        |       | APPROVED BY:  MSH  PART NUMBER                                                                                                 | REV                    |  |
| SCALE: N/A                                                                                                                                                                                                          | SIZE: | APPROVED BY DATE: 500-BIOSTEP                                                                                                  | В                      |  |

PROPRIETARY AND CONFIDENTIAL
THE INFORMATION CONTAINED IN THIS
DRAWING IS THE SOLE PROPERTY OF DRAWING IS HE SOLE PROPERTY OF BIO-MICROBICS, INC., ANY REPRODUCTION IN PART OR AS A WHOLE WITHOUT THE WRITTEN PERMISSION OF BIO-MICROBICS, INC. IS PROHIBITED.

DO NOT SCALE DRAWING

SHEET 5 OF 7

N/A В UNLESS OTHERWISE SPECIFIED DIMENSIONS ARE IN INCHES AND TOLERANCES ARE AS FOLLOWS

X°±1°

.X ± .50

.XX ± .25

DRAWN BY:

10/13/2023 APPROVED BY:
MSH
APPROVED BY DATE:
10/13/2023 BIO MICROBICS BETTER WATER. BETTER WORLD.