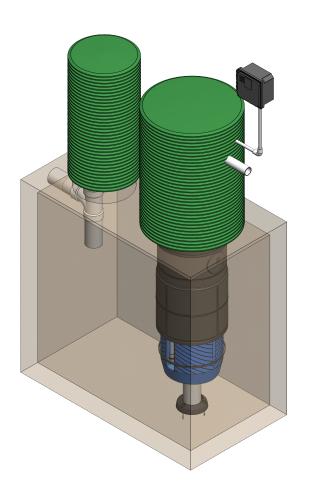

APPROVED BY DATE:

10/13/2023

DESCRIPTION
BIOSTEP IN TANK

PART NUMBER REV
500-BIOSTEP B

| PROPRIETARY AND CONFIDENTIAL THE INFORMATION CONTAINED IN THIS DRAWING IS THE SOLE PROPERTY OF BIO-MICROBICS, INC., ANY REPRODUCTION IN PART OR AS A WHOLE WITHOUT THE WRITTEN PERMISSION OF BIO-MICROBICS, INC. IS |       | UNLESS OTHERWISE SPECIFIED DIMENSIONS ARE IN INCHES AND TOLERANCES ARE AS FOLLOWS X°±1° .X±.50 .XX±.25  BETTER WATER. BETTER V |                        |  |
|---------------------------------------------------------------------------------------------------------------------------------------------------------------------------------------------------------------------|-------|--------------------------------------------------------------------------------------------------------------------------------|------------------------|--|
| PROHIBITED.  DO NOT SCALE DRAWING                                                                                                                                                                                   |       | DRAWN BY: DFB DESCRIPTION TANK DETAIL DIMENS                                                                                   | TANK DETAIL DIMENSIONS |  |
| SHEET 4 OF 7                                                                                                                                                                                                        |       | APPROVED BY:  MSH  PART NUMBER                                                                                                 | REV                    |  |
| SCALE: N/A                                                                                                                                                                                                          | SIZE: | APPROVED BY DATE: 500-BIOSTEP                                                                                                  | В                      |  |