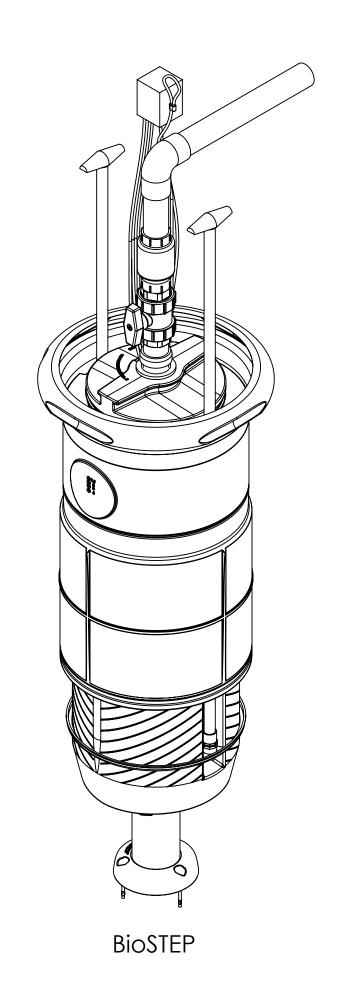

X°±1°

.X ± .50

.XX ± .25 DRAWN BY: DO NOT SCALE DRAWING 10/13/2023 APPROVED BY:

BETTER WATER. BETTER WORLD. DESCRIPTION BioSTEP

REV

В

SHEET 1 OF 7 MSH PART NUMBER APPROVED BY DATE: 10/13/2023 500-BIOSTEP N/A В