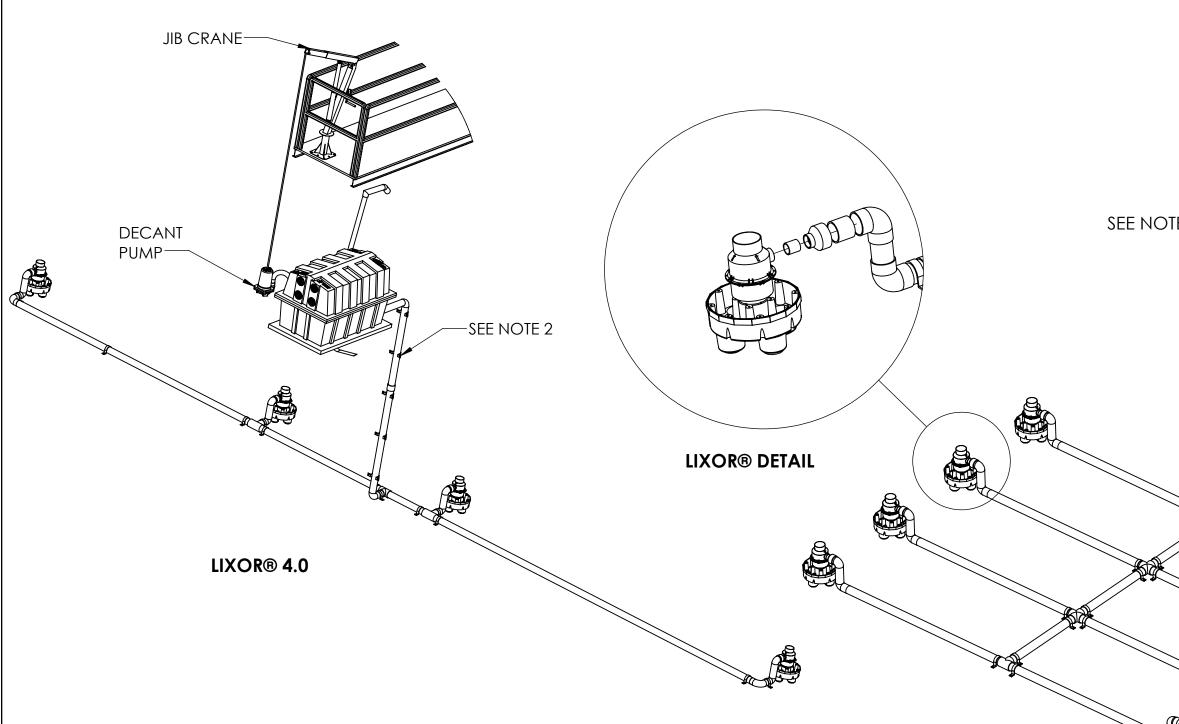

## NOTES:

- Blower piping to LIXOR® may not exceed 100 FT [30.5m] in total length and use a maximum of 6 elbows, to get to the tank. For distances greater than 100 FT [30.5m] - consult factory. Blower must be located above flood/standing water levels on a concrete base 36" X 58" X 2" [91X147X5cm] minimum.
- 2. The air supply line must be secured with a non-corrosive clamp every 2 FT [0.6m] minimum to prevent vibration induced damage.
- 3. Installation of the LIXOR® shall be done in accordance with the written instructions provided by the manufacturer. Refer to LIXOR® Installation Manual for more details.