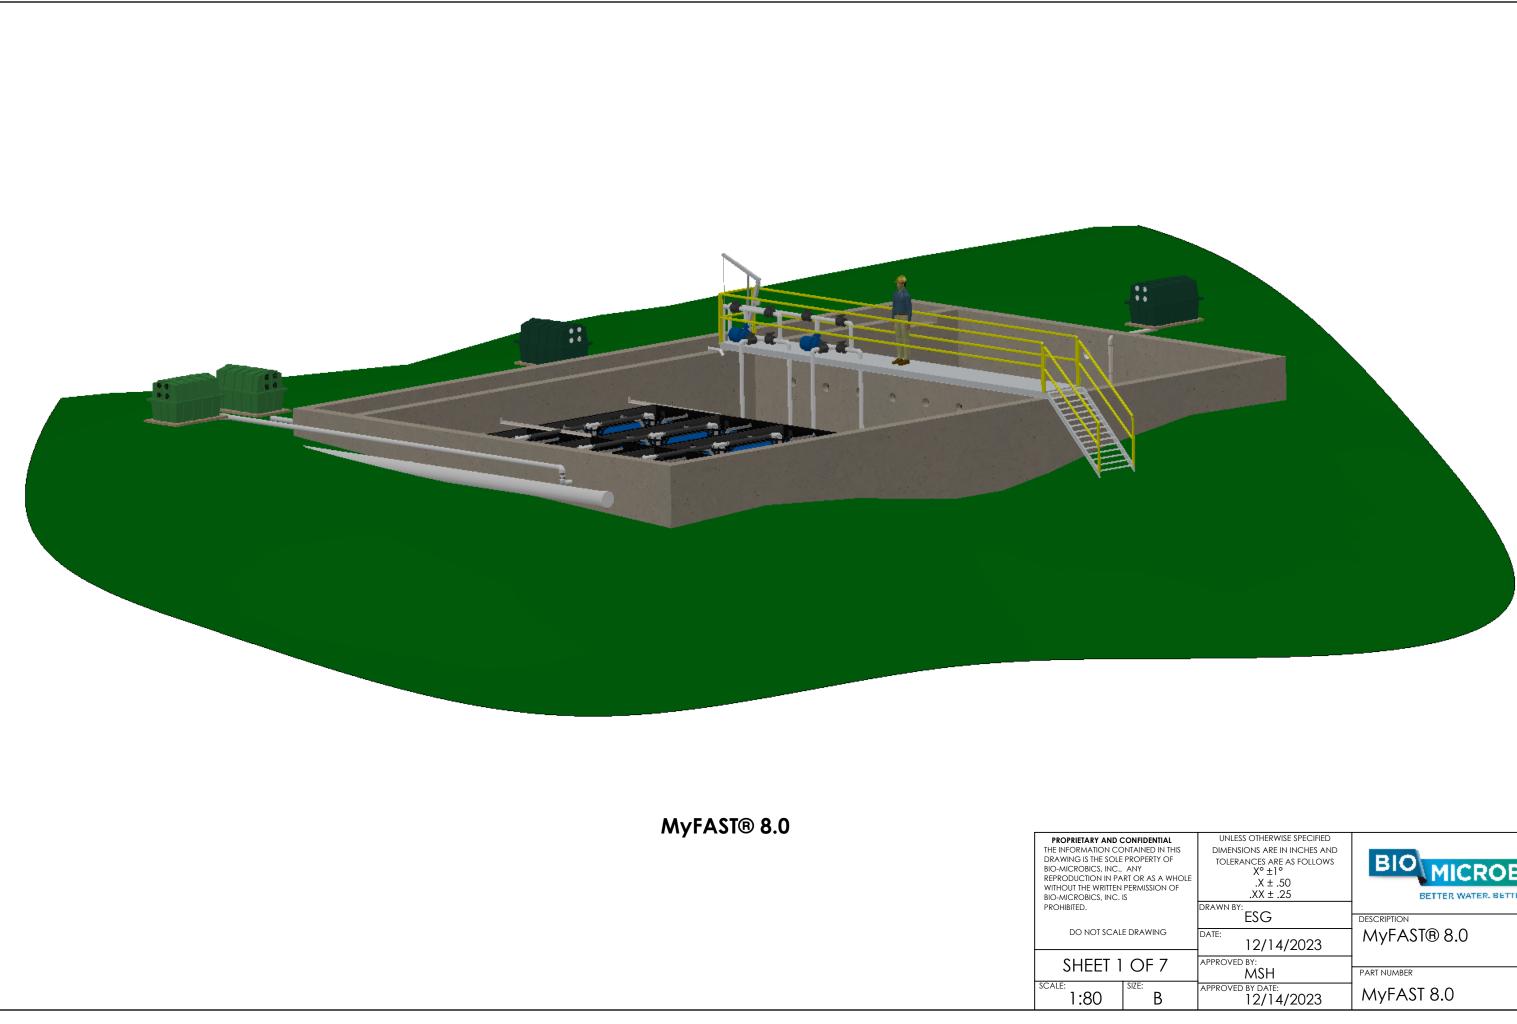

# Product Description& Layout

Designed to treat approximately 80,000 GPS [300 m3/day] of residential waste water. For nonresidential or mixed use applications, contact factory for guidance. (8) MyFAST® Liners (8) SaniTEE® 1618 Screens Blowers & Blower housings Control Panel Air Distribution Assembly (2) Biosolids Collection Grids (2) Biosolids Collection Pumps, valves

- and manifolds
- (7) Lateral Braces