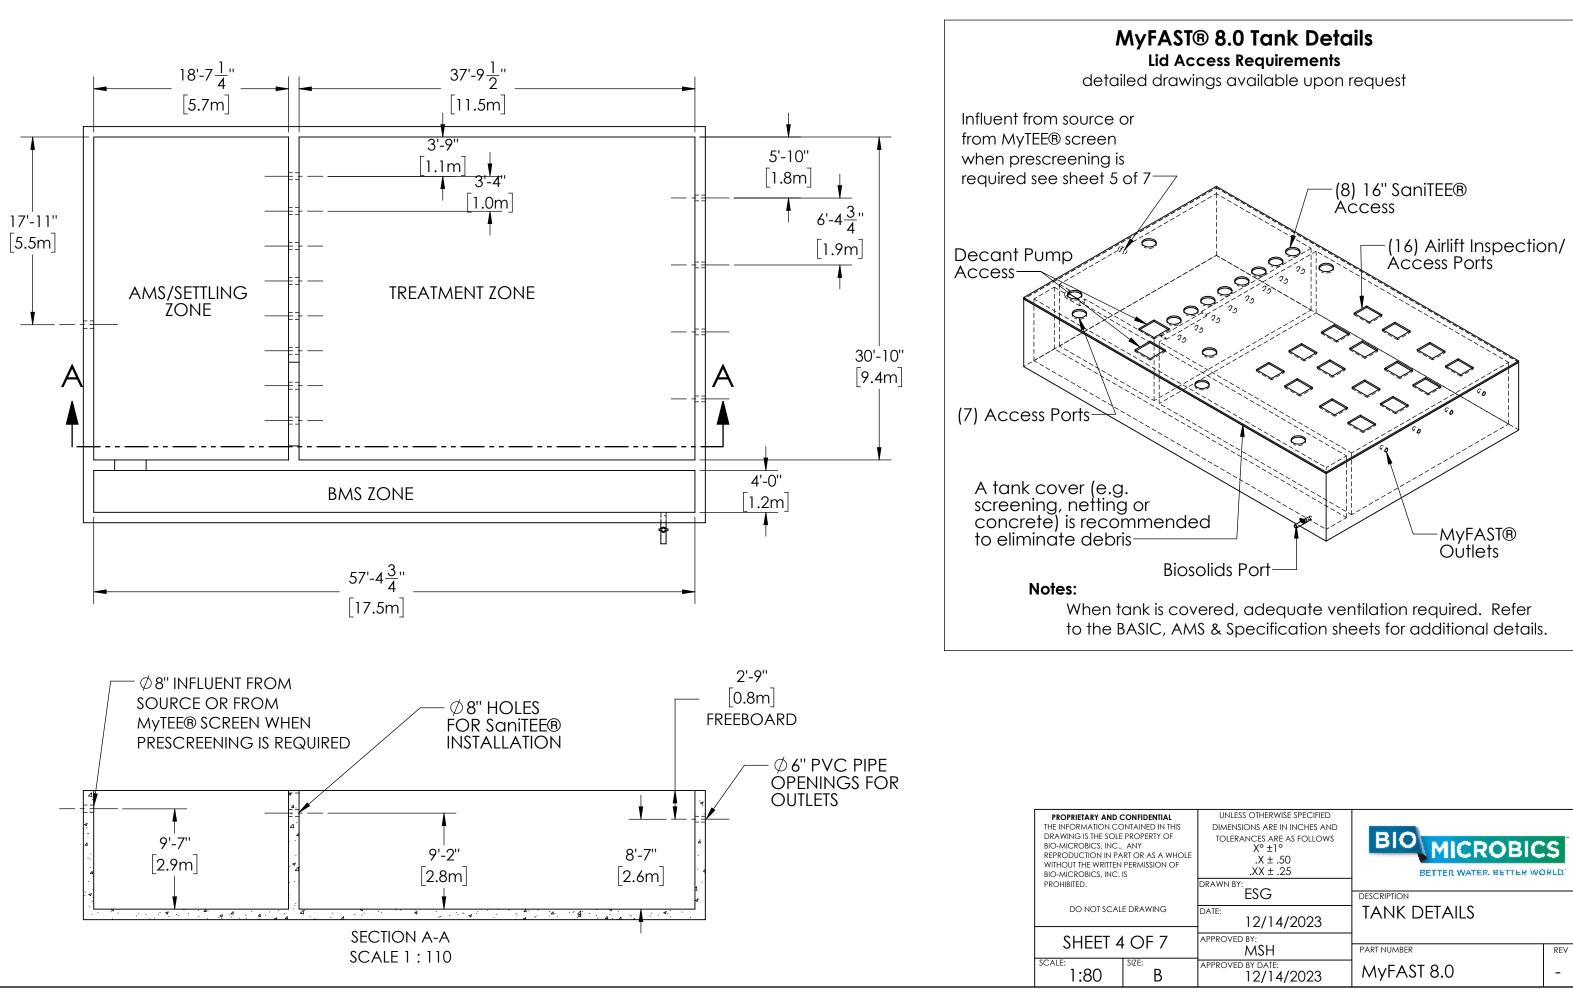

| HIS<br>-<br>'HOLE<br>DF | UNLESS OTHERWISE SPECIFIED<br>DIMENSIONS ARE IN INCHES AND<br>TOLERANCES ARE AS FOLLOWS<br>X° ±1°<br>.X ± .50<br>.XX ± .25 |              |     |
|-------------------------|----------------------------------------------------------------------------------------------------------------------------|--------------|-----|
|                         | ESG                                                                                                                        | DESCRIPTION  |     |
|                         | DATE: 12/14/2023                                                                                                           | TANK DETAILS |     |
|                         | APPROVED BY:<br>MSH                                                                                                        | PART NUMBER  | REV |
|                         | APPROVED BY DATE:<br>12/14/2023                                                                                            | MyFAST 8.0   | -   |