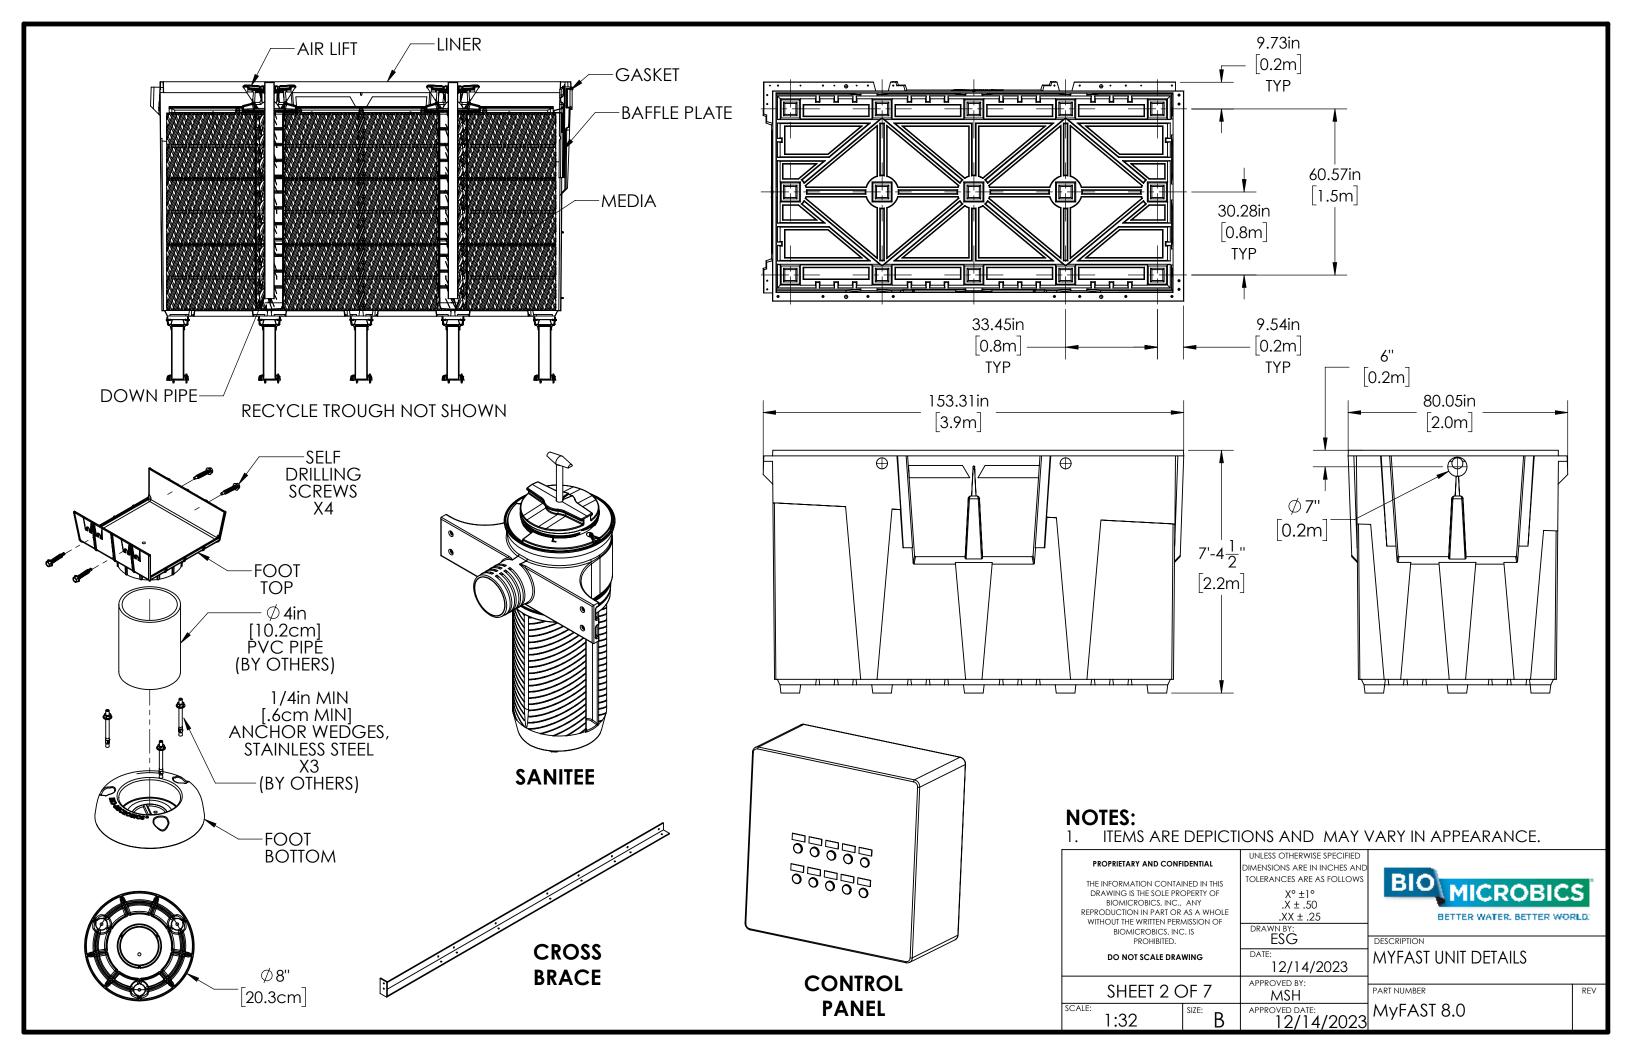

# Product Description& Layout

Designed to treat approximately 80,000 GPS [300 m3/day] of residential waste water. For nonresidential or mixed use applications, contact factory for guidance. (8) MyFAST® Liners (8) SaniTEE® 1618 Screens Blowers & Blower housings Control Panel Air Distribution Assembly (2) Biosolids Collection Grids (2) Biosolids Collection Pumps, valves