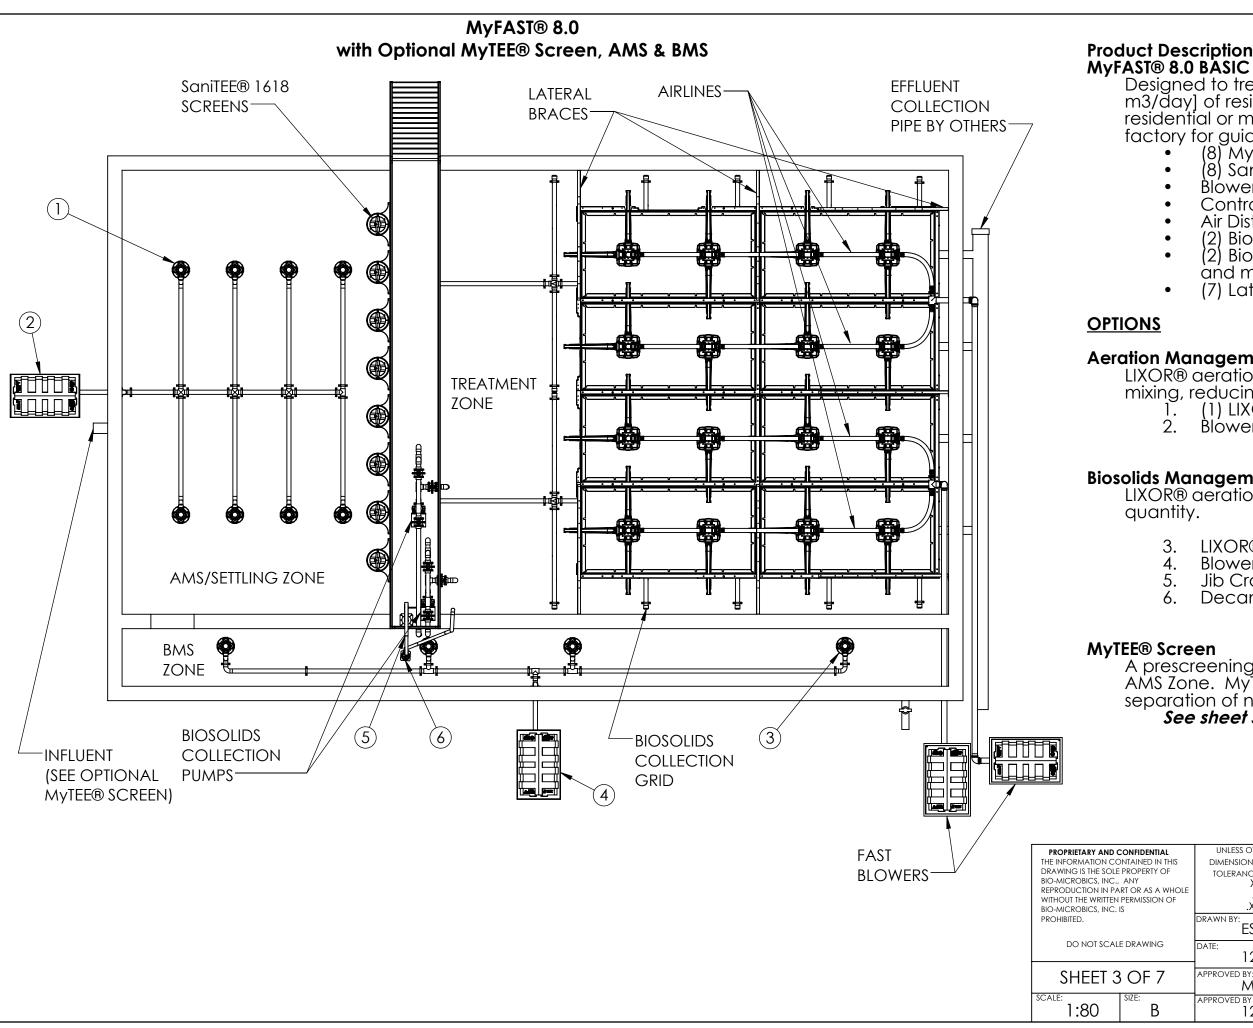

# Product Description& Layout

Designed to treat approximately 80,000 GPS [300 m3/day] of residential waste water. For nonresidential or mixed use applications, contact factory for guidance. (8) MyFAST® Liners (8) SaniTEE® 1618 Screens Blowers & Blower housings Control Panel Air Distribution Assembly (2) Biosolids Collection Grids (2) Biosolids Collection Pumps, valves

- and manifolds
- (7) Lateral Braces

### Aeration Management System (AMS)

LIXOR<sup>®</sup> aeration system provides oxygen and mixing, reducing primary sludge. 1. (1) LIXOR® 8.0 XD 2. Blower & Blower housing

### **Biosolids Management System (BMS)**

LIXOR® aeration system to reduce biosolids

- LIXOR® 4.0
- Blower & Blower housing
- Jib Crane
- Decant Pump

A prescreening device is required prior to AMS Zone. MyTEE® screen provides separation of non-biological solids and grit. See sheet 5 of 7 MyTEE® Screen