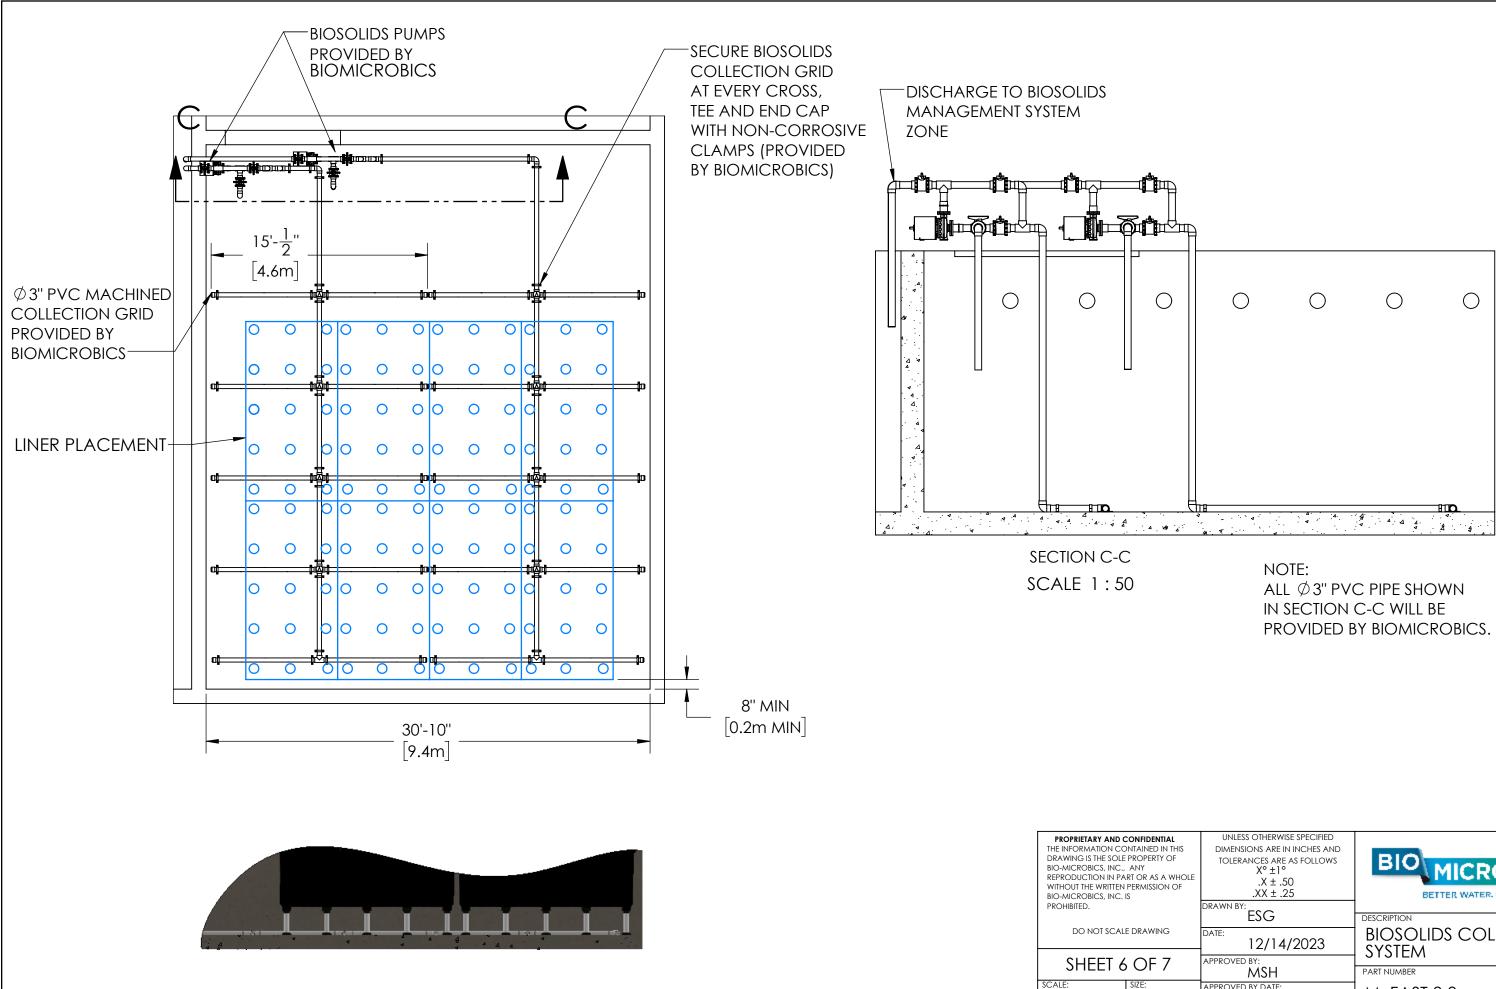

| HIS<br>-<br>'HOLE<br>DF | UNLESS OTHERWISE SPECIFIED<br>DIMENSIONS ARE IN INCHES AND<br>TOLERANCES ARE AS FOLLOWS<br>X° ±1°<br>.X ± .50<br>.XX ± .25<br>DRAWN BY: |                     |     |
|-------------------------|-----------------------------------------------------------------------------------------------------------------------------------------|---------------------|-----|
|                         | ESG                                                                                                                                     | DESCRIPTION         |     |
|                         | DATE: 12/14/2023                                                                                                                        | BIOSOLIDS COLLECTIC | Л   |
|                         | APPROVED BY:                                                                                                                            |                     |     |
|                         | MSH                                                                                                                                     | PART NUMBER         | REV |
|                         | APPROVED BY DATE:<br>12/14/2023                                                                                                         | MyFAST 8.0          | -   |