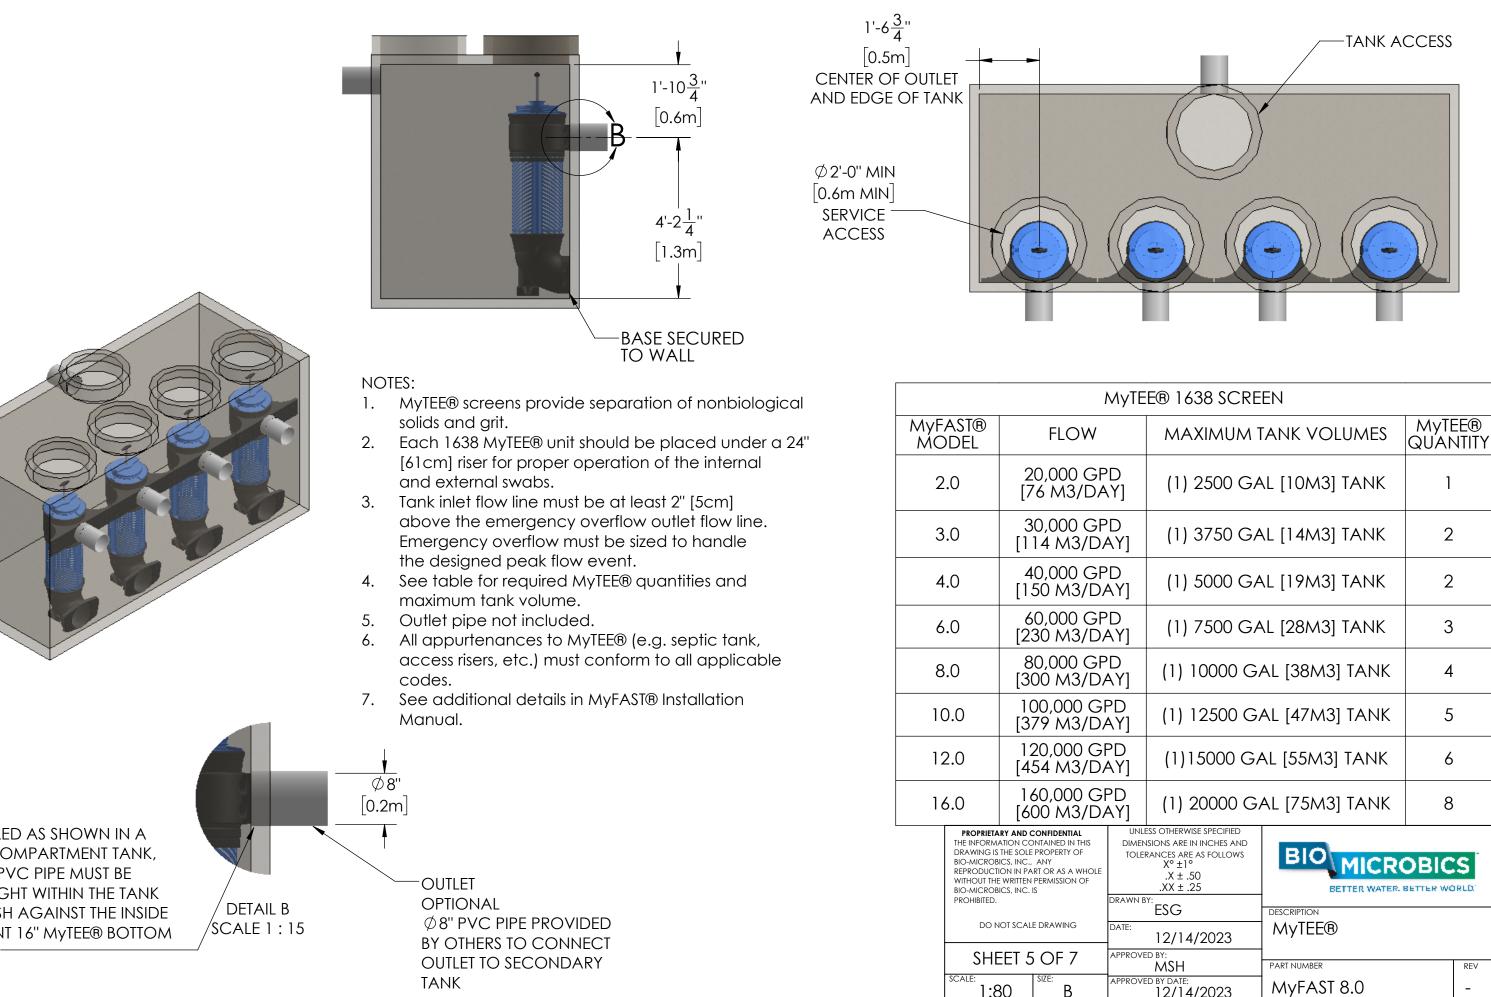

IF INSTALLED AS SHOWN IN A SINGLE COMPARTMENT TANK, THE Ø8'' PVC PIPE MUST BE WATER TIGHT WITHIN THE TANK AND FLUSH AGAINST THE INSIDE TO MOUNT 16" MYTEE® BOTTOM DIVERTER-

TANK

| Mytee® 1638 SCREEN                                                                                                          |                                                                                                                                                                                                                                                                                                                                                                                                                                                                                                                                                                                                                                                                                                                                                                                                                                                                                                                                                                                                                                                                                                                                                                                                                                                                                                                                                                                                                                                                                                                                                                                                                                                                                                                                                                                                                                                                                                                                                                                                                                                                                                                                                                                                                                                                                                                                                                                                                                            |                                                                                                                                                                                                                                                                                                                                                                                                                                                                                                                                                                                                                                                                                                                                                                         |  |  |
|-----------------------------------------------------------------------------------------------------------------------------|--------------------------------------------------------------------------------------------------------------------------------------------------------------------------------------------------------------------------------------------------------------------------------------------------------------------------------------------------------------------------------------------------------------------------------------------------------------------------------------------------------------------------------------------------------------------------------------------------------------------------------------------------------------------------------------------------------------------------------------------------------------------------------------------------------------------------------------------------------------------------------------------------------------------------------------------------------------------------------------------------------------------------------------------------------------------------------------------------------------------------------------------------------------------------------------------------------------------------------------------------------------------------------------------------------------------------------------------------------------------------------------------------------------------------------------------------------------------------------------------------------------------------------------------------------------------------------------------------------------------------------------------------------------------------------------------------------------------------------------------------------------------------------------------------------------------------------------------------------------------------------------------------------------------------------------------------------------------------------------------------------------------------------------------------------------------------------------------------------------------------------------------------------------------------------------------------------------------------------------------------------------------------------------------------------------------------------------------------------------------------------------------------------------------------------------------|-------------------------------------------------------------------------------------------------------------------------------------------------------------------------------------------------------------------------------------------------------------------------------------------------------------------------------------------------------------------------------------------------------------------------------------------------------------------------------------------------------------------------------------------------------------------------------------------------------------------------------------------------------------------------------------------------------------------------------------------------------------------------|--|--|
| ΜΑΧΙΜυΜ Τ                                                                                                                   | ank volumes                                                                                                                                                                                                                                                                                                                                                                                                                                                                                                                                                                                                                                                                                                                                                                                                                                                                                                                                                                                                                                                                                                                                                                                                                                                                                                                                                                                                                                                                                                                                                                                                                                                                                                                                                                                                                                                                                                                                                                                                                                                                                                                                                                                                                                                                                                                                                                                                                                | Mytee®<br>Quantity                                                                                                                                                                                                                                                                                                                                                                                                                                                                                                                                                                                                                                                                                                                                                      |  |  |
| GPD (1) 2500 GAL [10M3] TANK                                                                                                |                                                                                                                                                                                                                                                                                                                                                                                                                                                                                                                                                                                                                                                                                                                                                                                                                                                                                                                                                                                                                                                                                                                                                                                                                                                                                                                                                                                                                                                                                                                                                                                                                                                                                                                                                                                                                                                                                                                                                                                                                                                                                                                                                                                                                                                                                                                                                                                                                                            | 1                                                                                                                                                                                                                                                                                                                                                                                                                                                                                                                                                                                                                                                                                                                                                                       |  |  |
| GPD<br>(1) 3750 GAL [14M3] 1<br>/DAY]                                                                                       |                                                                                                                                                                                                                                                                                                                                                                                                                                                                                                                                                                                                                                                                                                                                                                                                                                                                                                                                                                                                                                                                                                                                                                                                                                                                                                                                                                                                                                                                                                                                                                                                                                                                                                                                                                                                                                                                                                                                                                                                                                                                                                                                                                                                                                                                                                                                                                                                                                            | 2                                                                                                                                                                                                                                                                                                                                                                                                                                                                                                                                                                                                                                                                                                                                                                       |  |  |
| GPD (1) 5000 GAL [19M3] TAN                                                                                                 |                                                                                                                                                                                                                                                                                                                                                                                                                                                                                                                                                                                                                                                                                                                                                                                                                                                                                                                                                                                                                                                                                                                                                                                                                                                                                                                                                                                                                                                                                                                                                                                                                                                                                                                                                                                                                                                                                                                                                                                                                                                                                                                                                                                                                                                                                                                                                                                                                                            | 2                                                                                                                                                                                                                                                                                                                                                                                                                                                                                                                                                                                                                                                                                                                                                                       |  |  |
| (1) 7500 GA                                                                                                                 | L [28M3] TANK                                                                                                                                                                                                                                                                                                                                                                                                                                                                                                                                                                                                                                                                                                                                                                                                                                                                                                                                                                                                                                                                                                                                                                                                                                                                                                                                                                                                                                                                                                                                                                                                                                                                                                                                                                                                                                                                                                                                                                                                                                                                                                                                                                                                                                                                                                                                                                                                                              | 3                                                                                                                                                                                                                                                                                                                                                                                                                                                                                                                                                                                                                                                                                                                                                                       |  |  |
| (1) 10000 GA                                                                                                                | al [38M3] TANK                                                                                                                                                                                                                                                                                                                                                                                                                                                                                                                                                                                                                                                                                                                                                                                                                                                                                                                                                                                                                                                                                                                                                                                                                                                                                                                                                                                                                                                                                                                                                                                                                                                                                                                                                                                                                                                                                                                                                                                                                                                                                                                                                                                                                                                                                                                                                                                                                             | 4                                                                                                                                                                                                                                                                                                                                                                                                                                                                                                                                                                                                                                                                                                                                                                       |  |  |
| (1) 12500 GA                                                                                                                | al [47M3] TANK                                                                                                                                                                                                                                                                                                                                                                                                                                                                                                                                                                                                                                                                                                                                                                                                                                                                                                                                                                                                                                                                                                                                                                                                                                                                                                                                                                                                                                                                                                                                                                                                                                                                                                                                                                                                                                                                                                                                                                                                                                                                                                                                                                                                                                                                                                                                                                                                                             | 5                                                                                                                                                                                                                                                                                                                                                                                                                                                                                                                                                                                                                                                                                                                                                                       |  |  |
| (1)15000 GA                                                                                                                 | al [55m3] TANK                                                                                                                                                                                                                                                                                                                                                                                                                                                                                                                                                                                                                                                                                                                                                                                                                                                                                                                                                                                                                                                                                                                                                                                                                                                                                                                                                                                                                                                                                                                                                                                                                                                                                                                                                                                                                                                                                                                                                                                                                                                                                                                                                                                                                                                                                                                                                                                                                             | 6                                                                                                                                                                                                                                                                                                                                                                                                                                                                                                                                                                                                                                                                                                                                                                       |  |  |
| (1) 20000 GAL [75M3] TANK                                                                                                   |                                                                                                                                                                                                                                                                                                                                                                                                                                                                                                                                                                                                                                                                                                                                                                                                                                                                                                                                                                                                                                                                                                                                                                                                                                                                                                                                                                                                                                                                                                                                                                                                                                                                                                                                                                                                                                                                                                                                                                                                                                                                                                                                                                                                                                                                                                                                                                                                                                            | 8                                                                                                                                                                                                                                                                                                                                                                                                                                                                                                                                                                                                                                                                                                                                                                       |  |  |
| ss otherwise specified<br>ions are in inches and<br>ances are as follows<br>X°±1°<br>.X±.50<br>.XX±.25<br>ESG<br>12/14/2023 | DESCRIPTION<br>MYTEE®                                                                                                                                                                                                                                                                                                                                                                                                                                                                                                                                                                                                                                                                                                                                                                                                                                                                                                                                                                                                                                                                                                                                                                                                                                                                                                                                                                                                                                                                                                                                                                                                                                                                                                                                                                                                                                                                                                                                                                                                                                                                                                                                                                                                                                                                                                                                                                                                                      |                                                                                                                                                                                                                                                                                                                                                                                                                                                                                                                                                                                                                                                                                                                                                                         |  |  |
| D BY:<br>MSH<br>D BY DATE:<br>12/14/2023                                                                                    | PART NUMBER<br>MyFAST 8.0                                                                                                                                                                                                                                                                                                                                                                                                                                                                                                                                                                                                                                                                                                                                                                                                                                                                                                                                                                                                                                                                                                                                                                                                                                                                                                                                                                                                                                                                                                                                                                                                                                                                                                                                                                                                                                                                                                                                                                                                                                                                                                                                                                                                                                                                                                                                                                                                                  | REV<br>_                                                                                                                                                                                                                                                                                                                                                                                                                                                                                                                                                                                                                                                                                                                                                                |  |  |
|                                                                                                                             | MAXIMUM 1<br>(1) 2500 GA<br>(1) 3750 GA<br>(1) 3750 GA<br>(1) 5000 GA<br>(1) 7500 GA<br>(1) 7500 GA<br>(1) 12500 GA<br>(1) 12500 GA<br>(1) 12500 GA<br>(1) 12500 GA<br>(1) 12500 GA<br>(1) 12500 GA<br>(1) 20000 GA<br>(1) 2000 GA<br>(1) 200 | MAXIMUM TANK VOLUMES   (1) 2500 GAL [10M3] TANK   (1) 3750 GAL [14M3] TANK   (1) 3750 GAL [14M3] TANK   (1) 5000 GAL [19M3] TANK   (1) 7500 GAL [28M3] TANK   (1) 7500 GAL [28M3] TANK   (1) 10000 GAL [38M3] TANK   (1) 12500 GAL [47M3] TANK   (1) 12500 GAL [47M3] TANK   (1) 12500 GAL [55M3] TANK   (1) 12500 GAL [55M3] TANK   (1) 120000 GAL [75M3] TANK   (1) 20000 GAL [75M3] TANK |  |  |