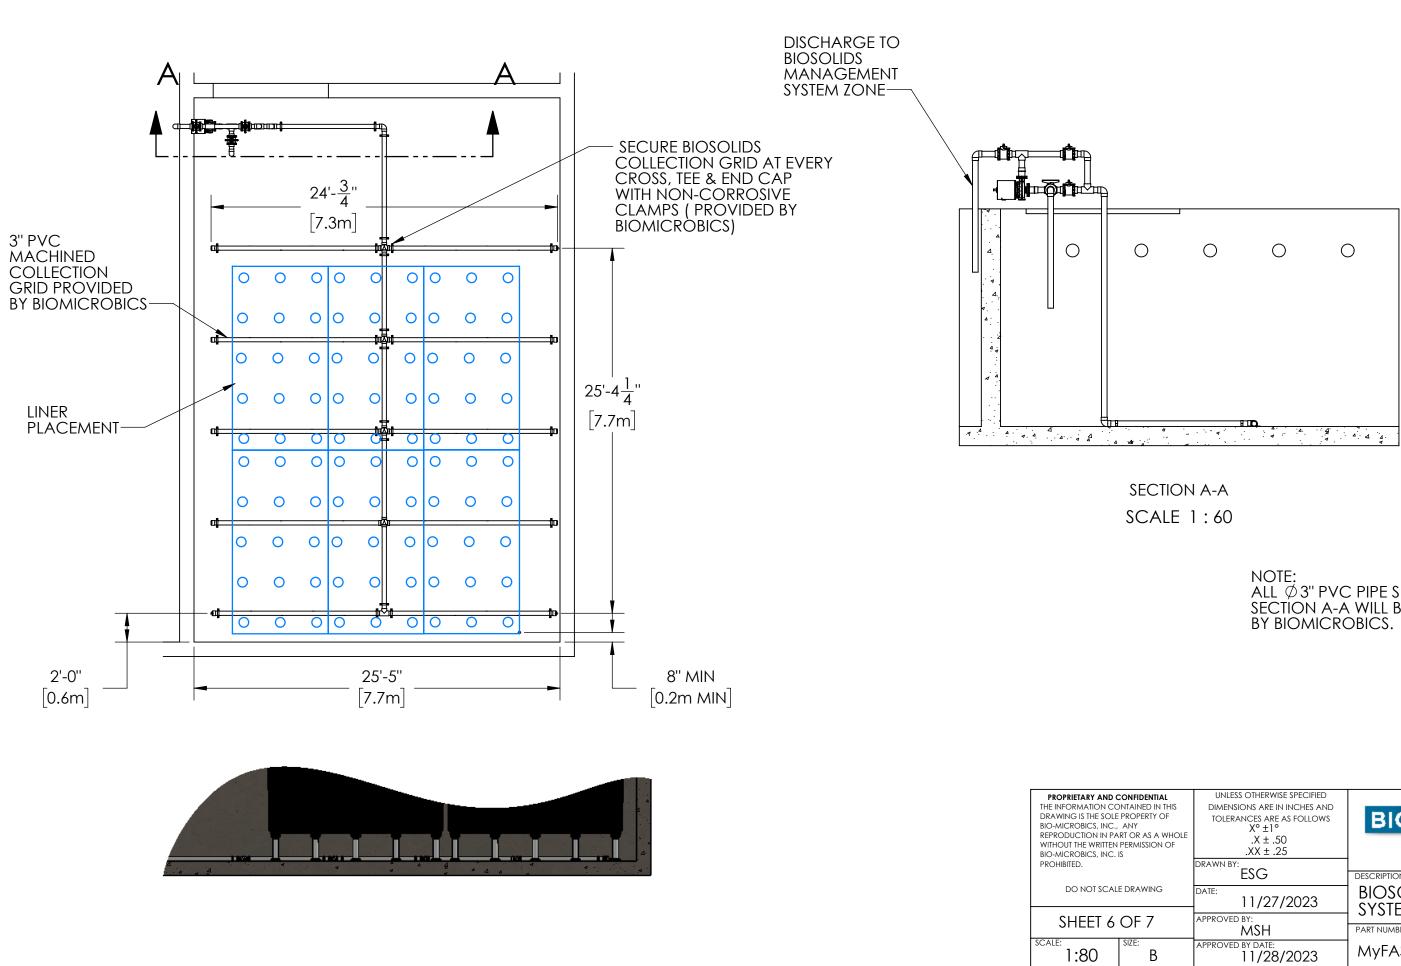

ALL  $\phi$  3" PVC PIPE SHOWN IN SECTION A-A WILL BE PROVIDED

| HIS<br>=<br>/HOLE<br>DF | UNLESS OTHERWISE SPECIFIED<br>DIMENSIONS ARE IN INCHES AND<br>TOLERANCES ARE AS FOLLOWS<br>X° ±1°<br>.X ± .50<br>.XX ± .25 |                     |     |
|-------------------------|----------------------------------------------------------------------------------------------------------------------------|---------------------|-----|
|                         | ESG                                                                                                                        | DESCRIPTION         |     |
|                         | DATE: 11/27/2023                                                                                                           | BIOSOLIDS COLLECTIC | ЭN  |
|                         | APPROVED BY:<br>MSH                                                                                                        |                     | REV |
|                         | APPROVED BY DATE:<br>11/28/2023                                                                                            | MyFAST 6.0          | -   |