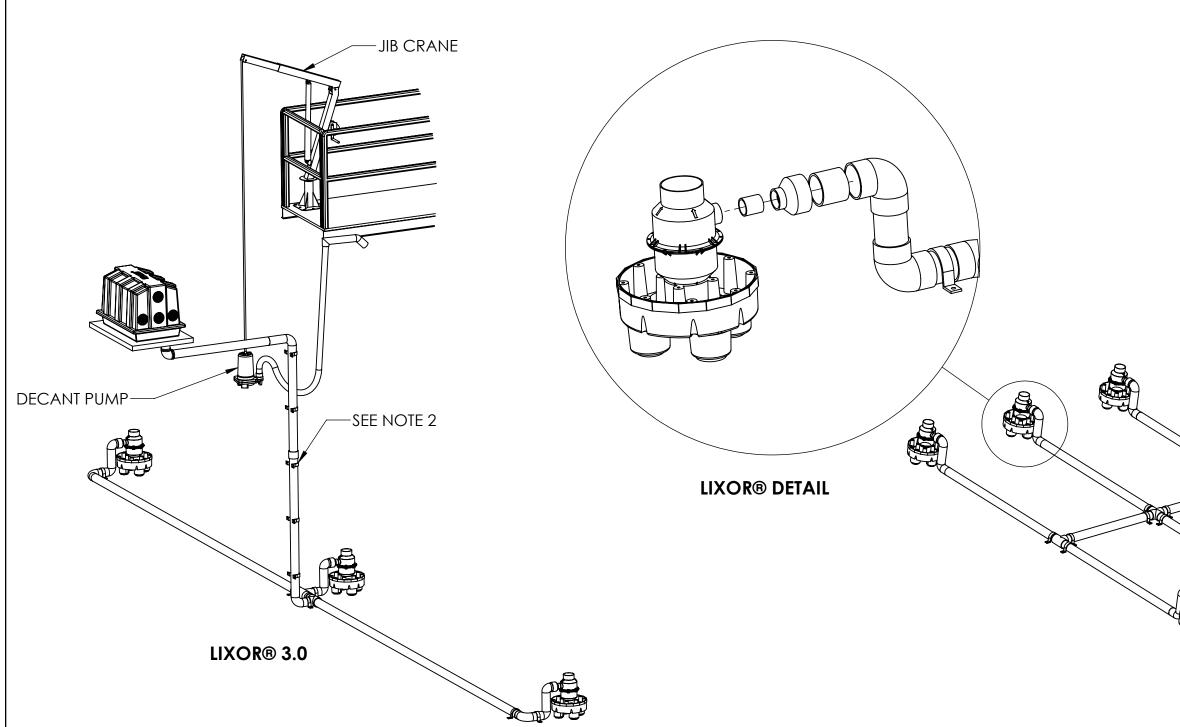

# Aeration Management System (AMS)

Lixor® aeration system provides oxygen and mixing, reducing primary sludge.

- LIXOR® 6.0XD 1.
- 2. Blower & Blower housing

# **Biosolids Management System (BMS)**

Lixor® aeration system to reduce Biosolids Quantity.

- LIXOR® 3.0 3.
- Blower & Blower housing 4.
- Jib Crane 5.
- Decant Pump 6.

# NOTES:

- 1. BLOWER PIPING TO LIXOR® MAY NOT EXCEED 100 FT [30.5m] IN TOTAL LENGTH AND USE A MAXIMUM OF 6 ELBOWS, TO GET TO THE TANK. FOR DISTANCES GREATER THAN 100 FT [30.5m] - CONSULT FACTORY. BLOWER MUST BE LOCATED ABOVE FLOOD/STANDING WATER LEVELS ON A CONCRETE BASE 36" X 58" X 2" [91X147X5cm] MINIMUM.
- 2. THE AIR SUPPLY LINE MUST BE SECURED WITH A NON-CORROSIVE CLAMP EVERY 2 FT [0.6m] MINIMUM TO PREVENT VIBRATION INDUCED DAMAGE.
- 3. INSTALLATION OF THE LIXOR® SHALL BE DONE IN ACCORDANCE WITH THE WRITTEN INSTRUCTIONS PROVIDED BY THE MANUFACTURER. REFER TO LIXOR® INSTALLATION MANUAL FOR MORE DETAILS.