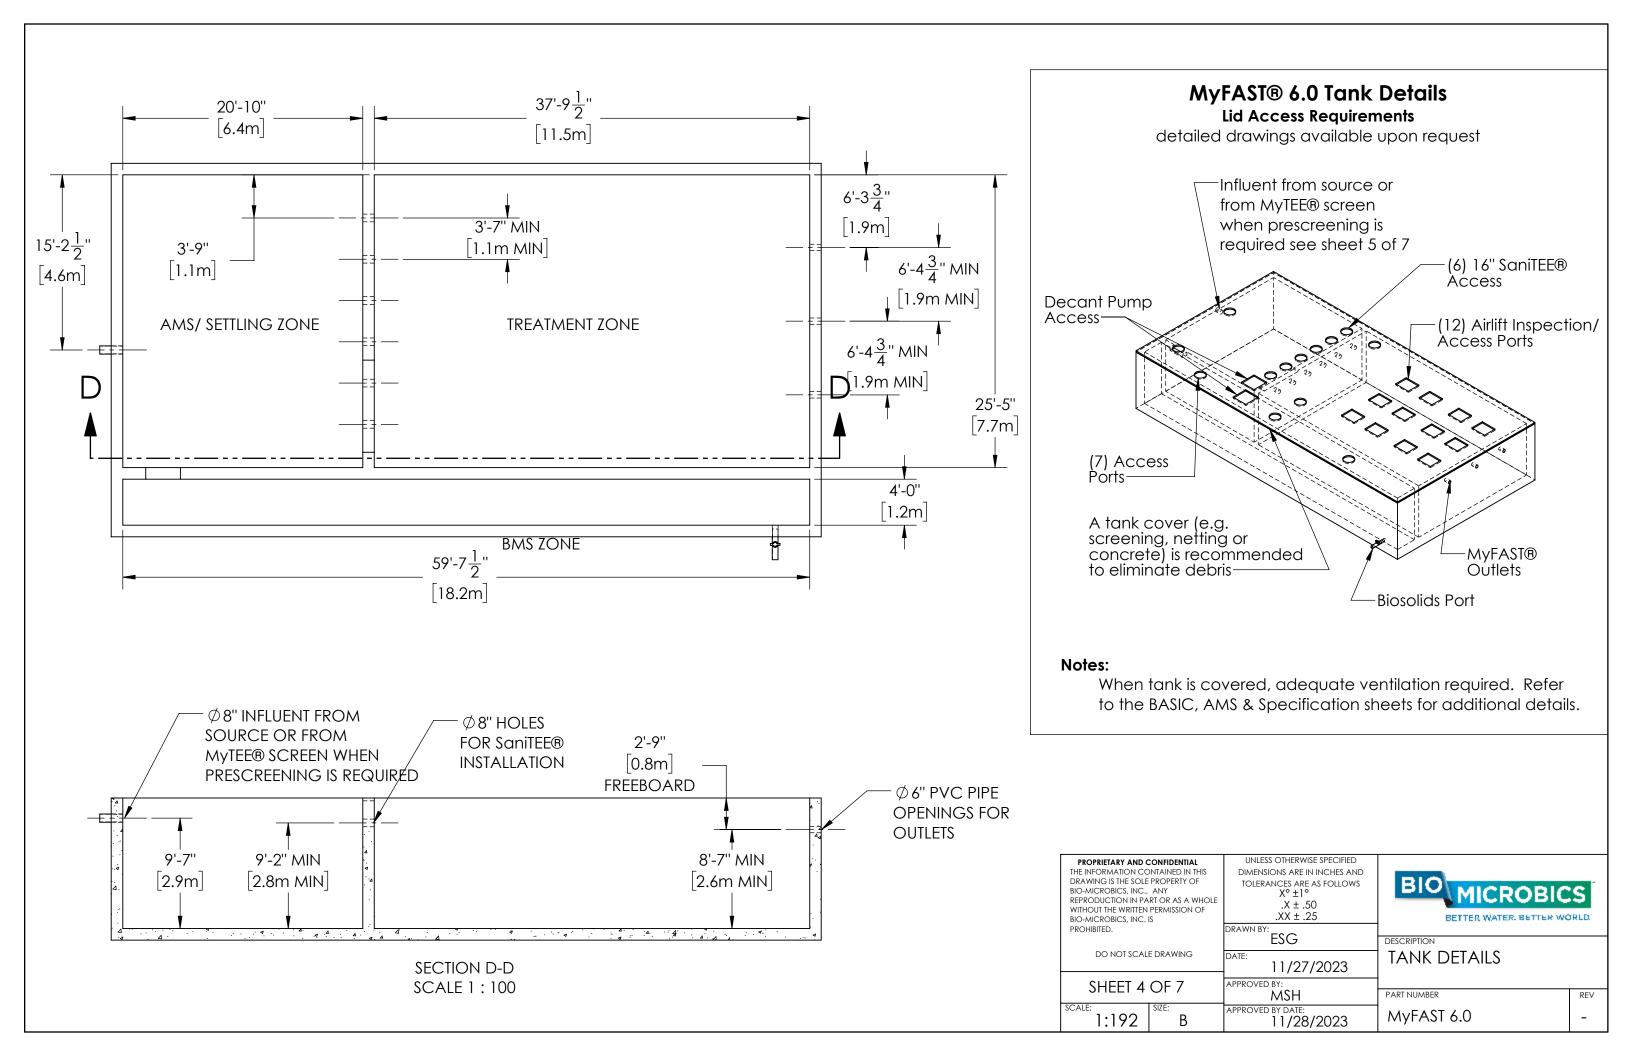

#### **Product Description & Layout** MyFAST® 6.0 BASIC

Designed to treat approximately 60,000 GPD [230 m3/day] of residential waste water. For non-residentail or mixed used applications, contact factory for guidance. • (6) MyFAST® Liners

#### MyTEE® Screen

A prescreening device is required prior to AMS Zone. MyTEE® screen provides separation of non-biological solids and grit. See sheet 5 of 7 MyTEE® Screen

| HIS<br>HOLE<br>DF | UNLESS OTHERWISE SPECIFIED<br>DIMENSIONS ARE IN INCHES AND<br>TOLERANCES ARE AS FOLLOWS<br>X° ±1°<br>.X ± .50<br>.XX ± .25 |             |     |
|-------------------|----------------------------------------------------------------------------------------------------------------------------|-------------|-----|
|                   | DRAWN BY:<br>ESG                                                                                                           | DESCRIPTION |     |
|                   | DATE: 11/27/2023                                                                                                           | LAYOUT      |     |
|                   | APPROVED BY:<br>MSH                                                                                                        | PART NUMBER | REV |
|                   | APPROVED BY DATE:<br>11/28/2023                                                                                            | MyFAST 6.0  | -   |