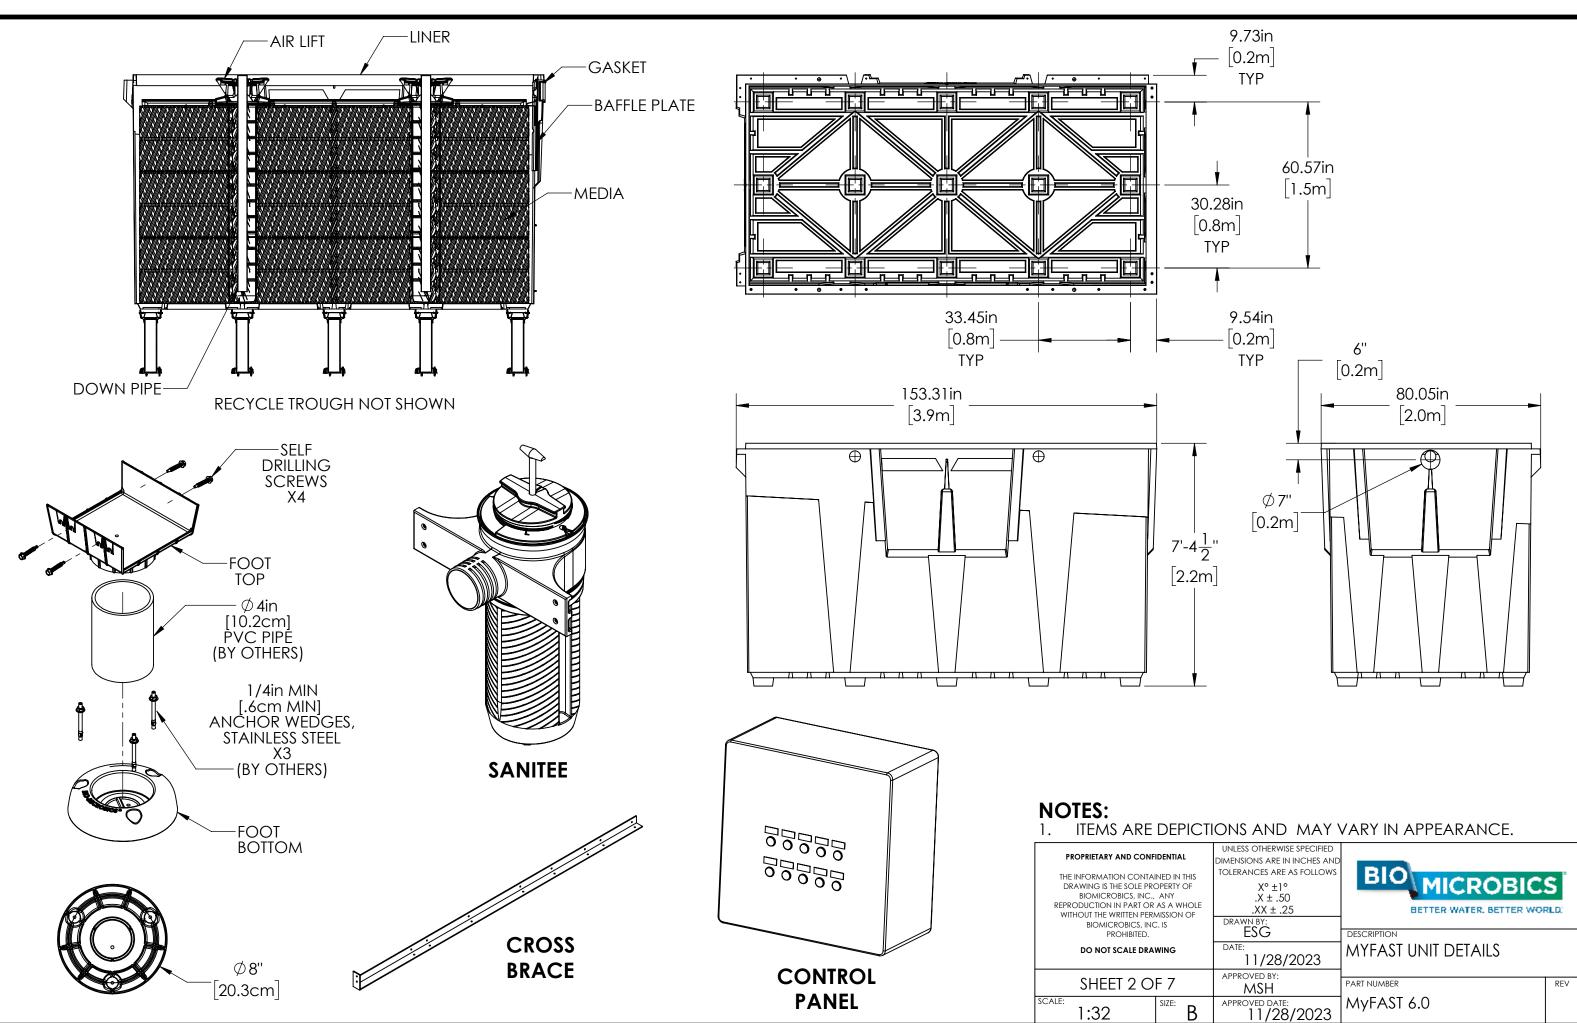

#### **Product Description & Layout** MyFAST® 6.0 BASIC

Designed to treat approximately 60,000 GPD [230 m3/day] of residential waste water. For non-residentail or mixed used applications, contact factory for guidance. • (6) MyFAST® Liners

- (6) SaniTEE® 1618 Screens Blowers & Blower housings
- **Control Panel**
- **Biosolids Collection Grid**
- **Biosolids Collection Pump** and manifold
- (6) Lateral Braces •