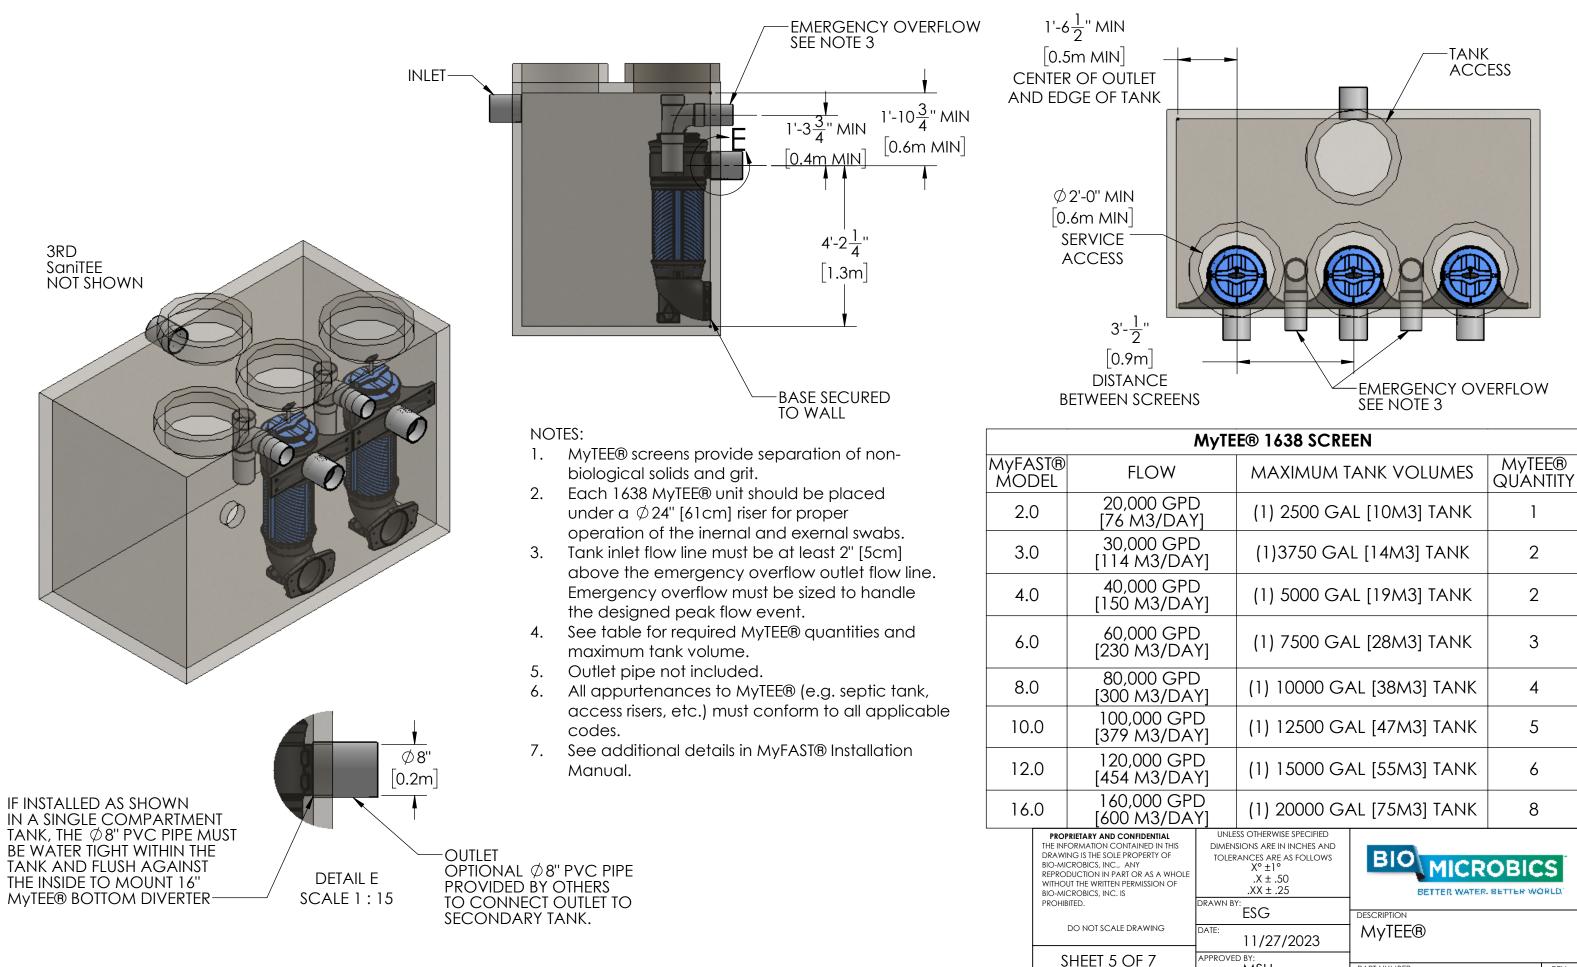

#### MyTEE® Screen

A prescreening device is required prior to AMS Zone. MyTEE® screen provides separation of non-biological solids and grit. See sheet 5 of 7 MyTEE® Screen

| HIS<br>HOLE<br>DF | UNLESS OTHERWISE SPECIFIED<br>DIMENSIONS ARE IN INCHES AND<br>TOLERANCES ARE AS FOLLOWS<br>X° ±1°<br>.X ± .50<br>.XX ± .25 |             |     |
|-------------------|----------------------------------------------------------------------------------------------------------------------------|-------------|-----|
|                   | DRAWN BY:<br>ESG                                                                                                           | DESCRIPTION |     |
|                   | DATE: 11/27/2023                                                                                                           | LAYOUT      |     |
|                   | APPROVED BY:<br>MSH                                                                                                        | PART NUMBER | REV |
|                   | APPROVED BY DATE:<br>11/28/2023                                                                                            | MyFAST 6.0  | -   |

SCALE:

1:30

В

| MyTEE® 1638 SCREEN |                           |                       |     |  |  |
|--------------------|---------------------------|-----------------------|-----|--|--|
| V                  |                           | Mytee®<br>Quantity    |     |  |  |
| GPD<br>DAY]        | (1) 2500 GAL [10M3] TANK  |                       | 1   |  |  |
| GPD<br>DAY]        | (1)3750 GAL [14M3] TANK   |                       | 2   |  |  |
| GPD<br>DAY]        | (1) 5000 GAL [19M3] TANK  |                       | 2   |  |  |
| GPD<br>DAY]        | (1) 7500 GAL [28M3] TANK  |                       | 3   |  |  |
| GPD<br>DAY]        |                           |                       | 4   |  |  |
| GPD<br>DAY]        |                           |                       | 5   |  |  |
| GPD<br>DAY]        | (1) 15000 GAL [55M3] TANK |                       | 6   |  |  |
| GPD<br>DAY]        | (1) 20000 GAL [75M3] TANK |                       | 8   |  |  |
| HIS DIME           | ESG<br>11/27/2023         | DESCRIPTION<br>MyTEE® |     |  |  |
|                    | MSH<br>TED BY DATE:       |                       | REV |  |  |
|                    | 11/28/2023                | MyFAST 6.0            | -   |  |  |