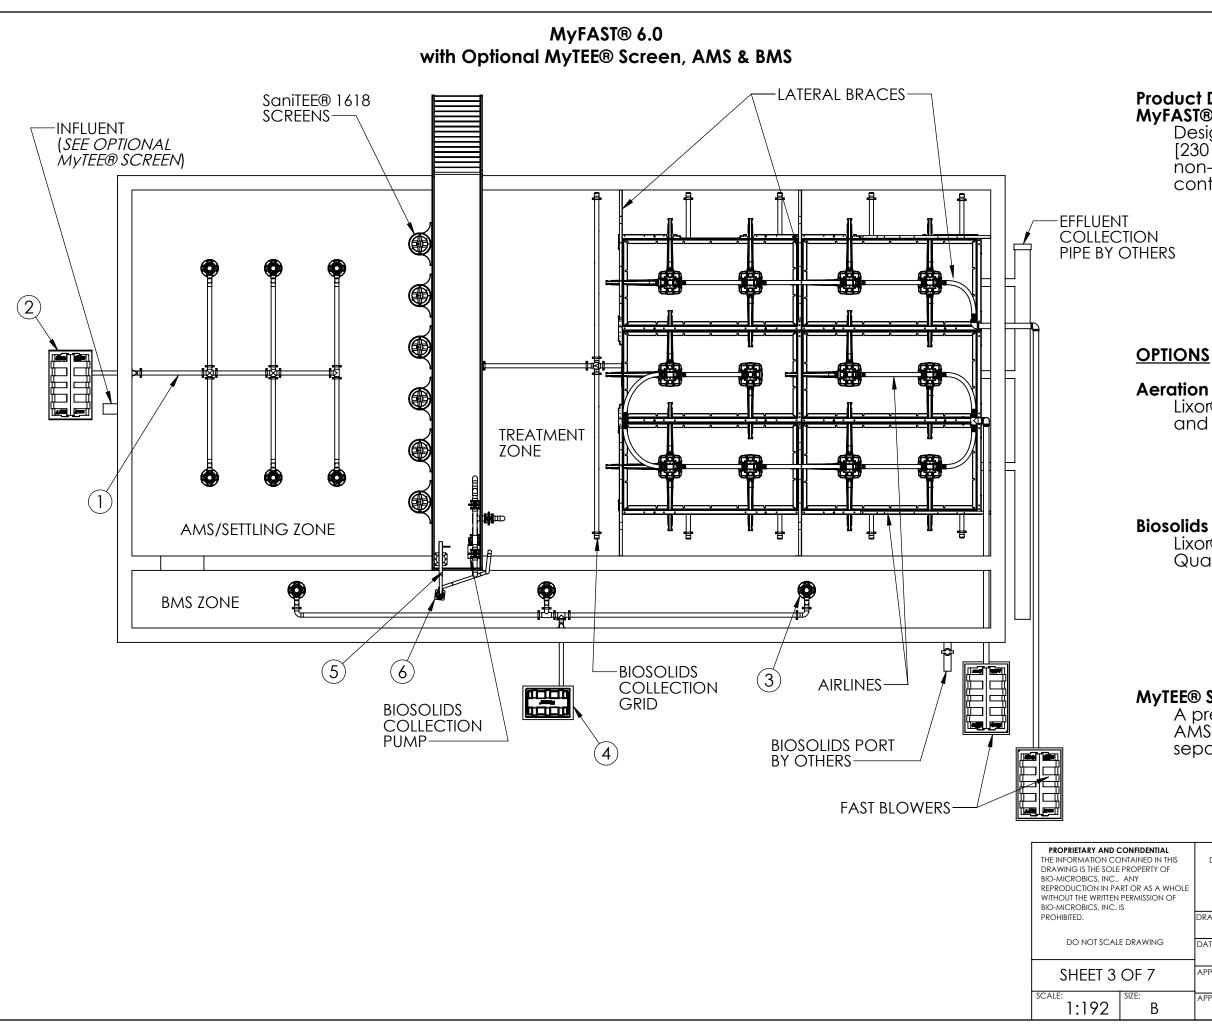

#### **Product Description & Layout** MyFAST® 6.0 BASIC

Designed to treat approximately 60,000 GPD [230 m3/day] of residential waste water. For non-residentail or mixed used applications, contact factory for guidance. • (6) MyFAST® Liners

- (6) SaniTEE® 1618 Screens Blowers & Blower housings
- **Control Panel**
- **Biosolids Collection Grid**
- **Biosolids Collection Pump** and manifold
- (6) Lateral Braces •

# Aeration Management System (AMS)

Lixor® aeration system provides oxygen and mixing, reducing primary sludge.

- LIXOR® 6.0XD 1.
- 2. Blower & Blower housing

# **Biosolids Management System (BMS)**

Lixor® aeration system to reduce Biosolids Quantity.

- LIXOR® 3.0 3.
- Blower & Blower housing 4.
- Jib Crane 5.
- Decant Pump 6.

#### MyTEE® Screen

A prescreening device is required prior to AMS Zone. MyTEE® screen provides separation of non-biological solids and grit. See sheet 5 of 7 MyTEE® Screen

| HIS<br>HOLE<br>DF | UNLESS OTHERWISE SPECIFIED<br>DIMENSIONS ARE IN INCHES AND<br>TOLERANCES ARE AS FOLLOWS<br>X° ±1°<br>.X ± .50<br>.XX ± .25 |             |     |
|-------------------|----------------------------------------------------------------------------------------------------------------------------|-------------|-----|
|                   | DRAWN BY:<br>ESG                                                                                                           | DESCRIPTION |     |
|                   | DATE: 11/27/2023                                                                                                           | LAYOUT      |     |
|                   | APPROVED BY:<br>MSH                                                                                                        | PART NUMBER | REV |
|                   | APPROVED BY DATE:<br>11/28/2023                                                                                            | MyFAST 6.0  | -   |