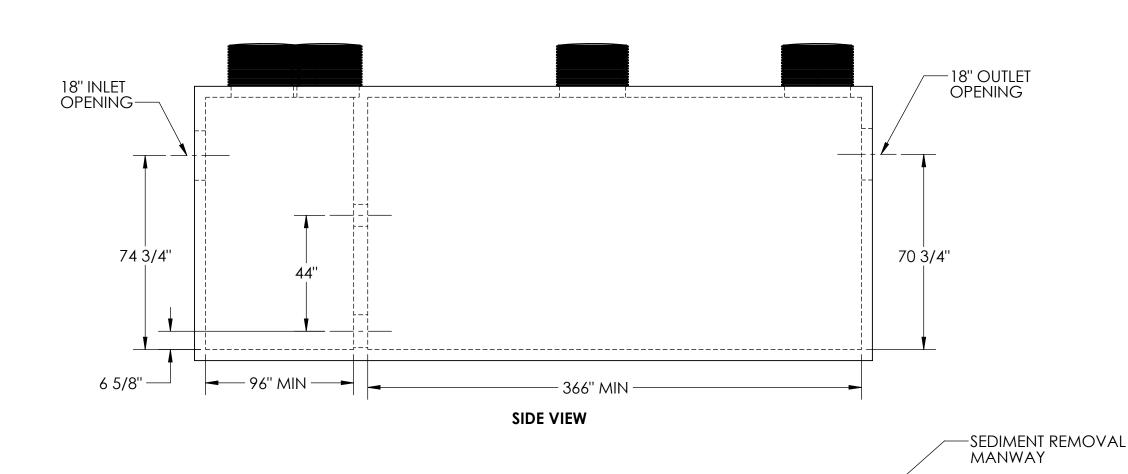

## **NOTES:**

- 1. SOME ITEMS ARE REMOVED FOR CLARITY.
- 2. INLET PIPE MUST BE INSTALLED AT A WIDTH EQUIVALENT TO HALF OF THE PRIMARY TREATMENT CHAMBER WIDTH.
- 3. INTERCEPTOR CLEANOUT CAN BE SIZED AS 8", 16" OR 24".
- 4. A 24" StormTEE MANWAY AND SEDIMENT REMOVAL MANWAY IS REQUIRED.
- 5. INTERCEPTOR CLEANOUT MANWAY MUST BE CENTERED ABOVE THE INTERCEPTOR.
- 6. BIOMICROBICS RECOMMENDS A 1-2% PIPE SLOPE INTO THE SYSTEM AND BEFORE THE INVERT.
- 7. DEPENDING ON PROJECT REQUIREMENTS, PRIMARY AND SECONDARY CHAMBERS MAY BE CONSTRUCTED SEPARATELY.
- 8. TOTAL FOOT ASSEMBLY HEIGHT SHOULD NOT BE LESS THAN 12 INCHES.
- 9. BRACING SUPPORT IS REQUIRED TO SUPPORT THE HOUSING FOR BIOSTORM MODELS 5.0 AND 10.0

| PROPRIETARY AND CONFIDENTI THE INFORMATION CONTAINED IN DRAWING IS THE SOLE PROPERTY BIO-MICROBICS, INC., ANY REPRODUCTION IN PART OR AS A WITHOUT THE WRITTEN PERMISSION BIO-MICROBICS, INC. IS | OF DIMENSIONS ARE IN INCHES AND TOLERANCES ARE AS FOLLOWS  WHOLE TOUR AND TOLERANCES ARE AS FOLLOWS  X° ±1°  Y + 50 | BIO MICROBICS  BETTER WATER, BETTER WORLD. |     |
|--------------------------------------------------------------------------------------------------------------------------------------------------------------------------------------------------|---------------------------------------------------------------------------------------------------------------------|--------------------------------------------|-----|
| PROHIBITED.                                                                                                                                                                                      | DRAWN BY:                                                                                                           |                                            |     |
|                                                                                                                                                                                                  | ESG                                                                                                                 | DESCRIPTION                                |     |
| DO NOT SCALE DRAWING                                                                                                                                                                             | DATE: 4/12/2024                                                                                                     | BIOSTORM 10.0 TANK<br>DETAILS              |     |
| SHEET 3 OF 4                                                                                                                                                                                     | APPROVED BY:                                                                                                        | DLIMILS                                    |     |
|                                                                                                                                                                                                  | AZ                                                                                                                  | PART NUMBER                                | REV |
| SCALE: 1:35 SIZE: B                                                                                                                                                                              | APPROVED BY DATE:<br>4/12/2024                                                                                      | BIOSTORM 10.0                              | Α   |