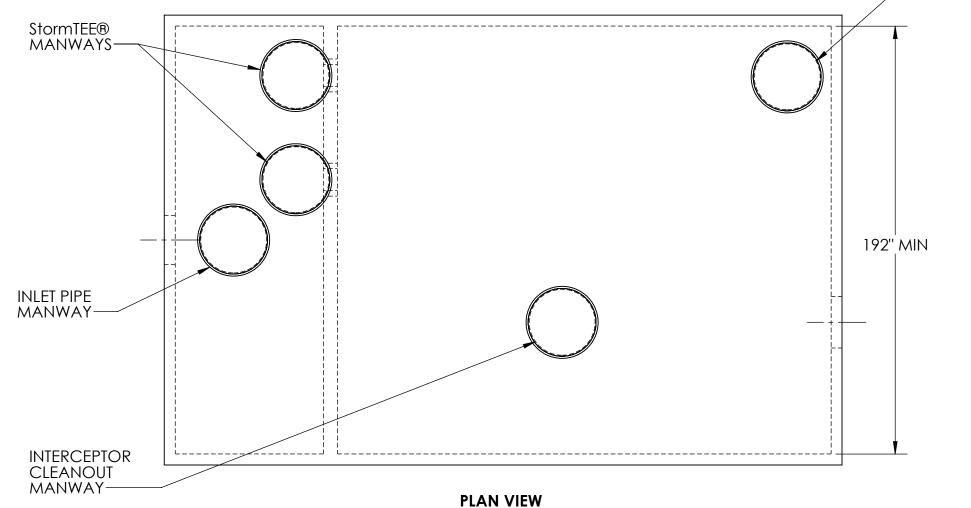

## **NOTES:**

- 1. SOME ITEMS ARE REMOVED FOR CLARITY.
- 2. INLET PIPE MUST BE INSTALLED AT A WIDTH EQUIVALENT TO HALF OF THE PRIMARY TREATMENT CHAMBER WIDTH.
- 3. INTERCEPTOR CLEANOUT CAN BE SIZED AS 8", 16" OR 24".
- 4. A 24" StormTEE MANWAY AND SEDIMENT REMOVAL MANWAY IS REQUIRED.
- 5. INTERCEPTOR CLEANOUT MANWAY MUST BE CENTERED ABOVE THE INTERCEPTOR.
- 6. BIOMICROBICS RECOMMENDS A 1-2% PIPE SLOPE INTO THE SYSTEM AND BEFORE THE INVERT.
- 7. DEPENDING ON PROJECT REQUIREMENTS, PRIMARY AND SECONDARY CHAMBERS MAY BE CONSTRUCTED SEPARATELY.
- 8. TOTAL FOOT ASSEMBLY HEIGHT SHOULD NOT BE LESS THAN 12 INCHES.
- 9. BRACING SUPPORT IS REQUIRED TO SUPPORT THE HOUSING FOR BIOSTORM MODELS 5.0 AND 10.0