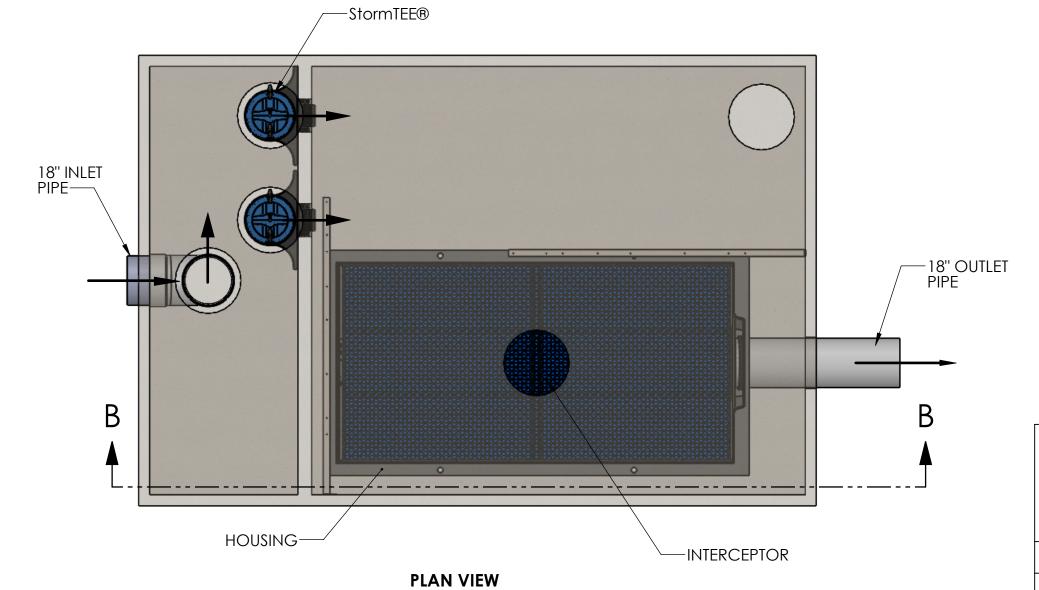

## NOTES: 1. SOME ITEMS REMOVED FOR CLARITY.

|  |             |       | UNLESS OTHERWISE SPECIFIED  DIMENSIONS ARE IN INCHES AND  TOLERANCES ARE AS FOLLOWS  X° ±1°  .X ± .50  .XX ± .25 | DESCRIPTION BIOSTORM 10.0 FLOW DIAGRAM |          |
|--|-------------|-------|------------------------------------------------------------------------------------------------------------------|----------------------------------------|----------|
|  |             |       | DATE: 4/12/2024  APPROVED BY:                                                                                    |                                        |          |
|  | SCALE: 1:35 | SIZE: | AZ APPROVED BY DATE: 4/12/2024                                                                                   | PART NUMBER BIOSTORM 10.0              | REV<br>A |