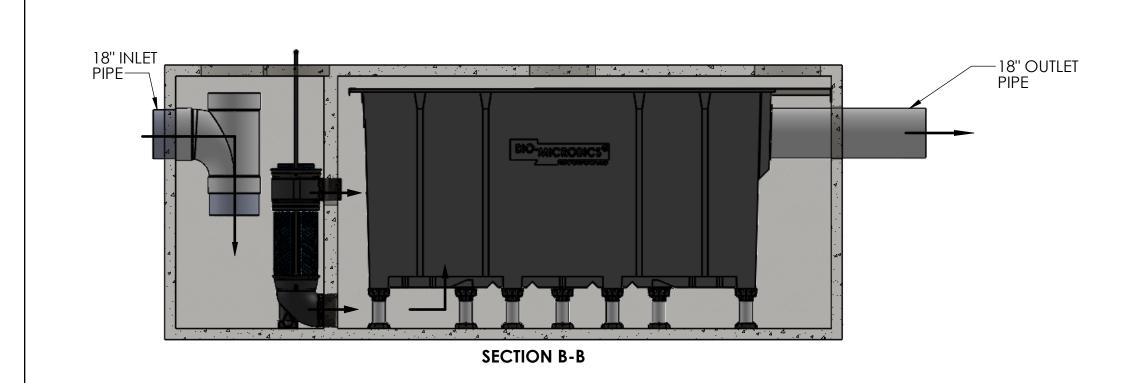

## NOTES: 1. SOME ITEMS REMOVED FOR CLARITY.

|  |             |       | UNLESS OTHERWISE SPECIFIED  DIMENSIONS ARE IN INCHES AND  TOLERANCES ARE AS FOLLOWS  X° ±1°  .X ± .50  .XX ± .25 | DESCRIPTION BIOSTORM 10.0 FLOW DIAGRAM |          |
|--|-------------|-------|------------------------------------------------------------------------------------------------------------------|----------------------------------------|----------|
|  |             |       | DATE: 4/12/2024  APPROVED BY:                                                                                    |                                        |          |
|  | SCALE: 1:35 | SIZE: | AZ APPROVED BY DATE: 4/12/2024                                                                                   | PART NUMBER BIOSTORM 10.0              | REV<br>A |