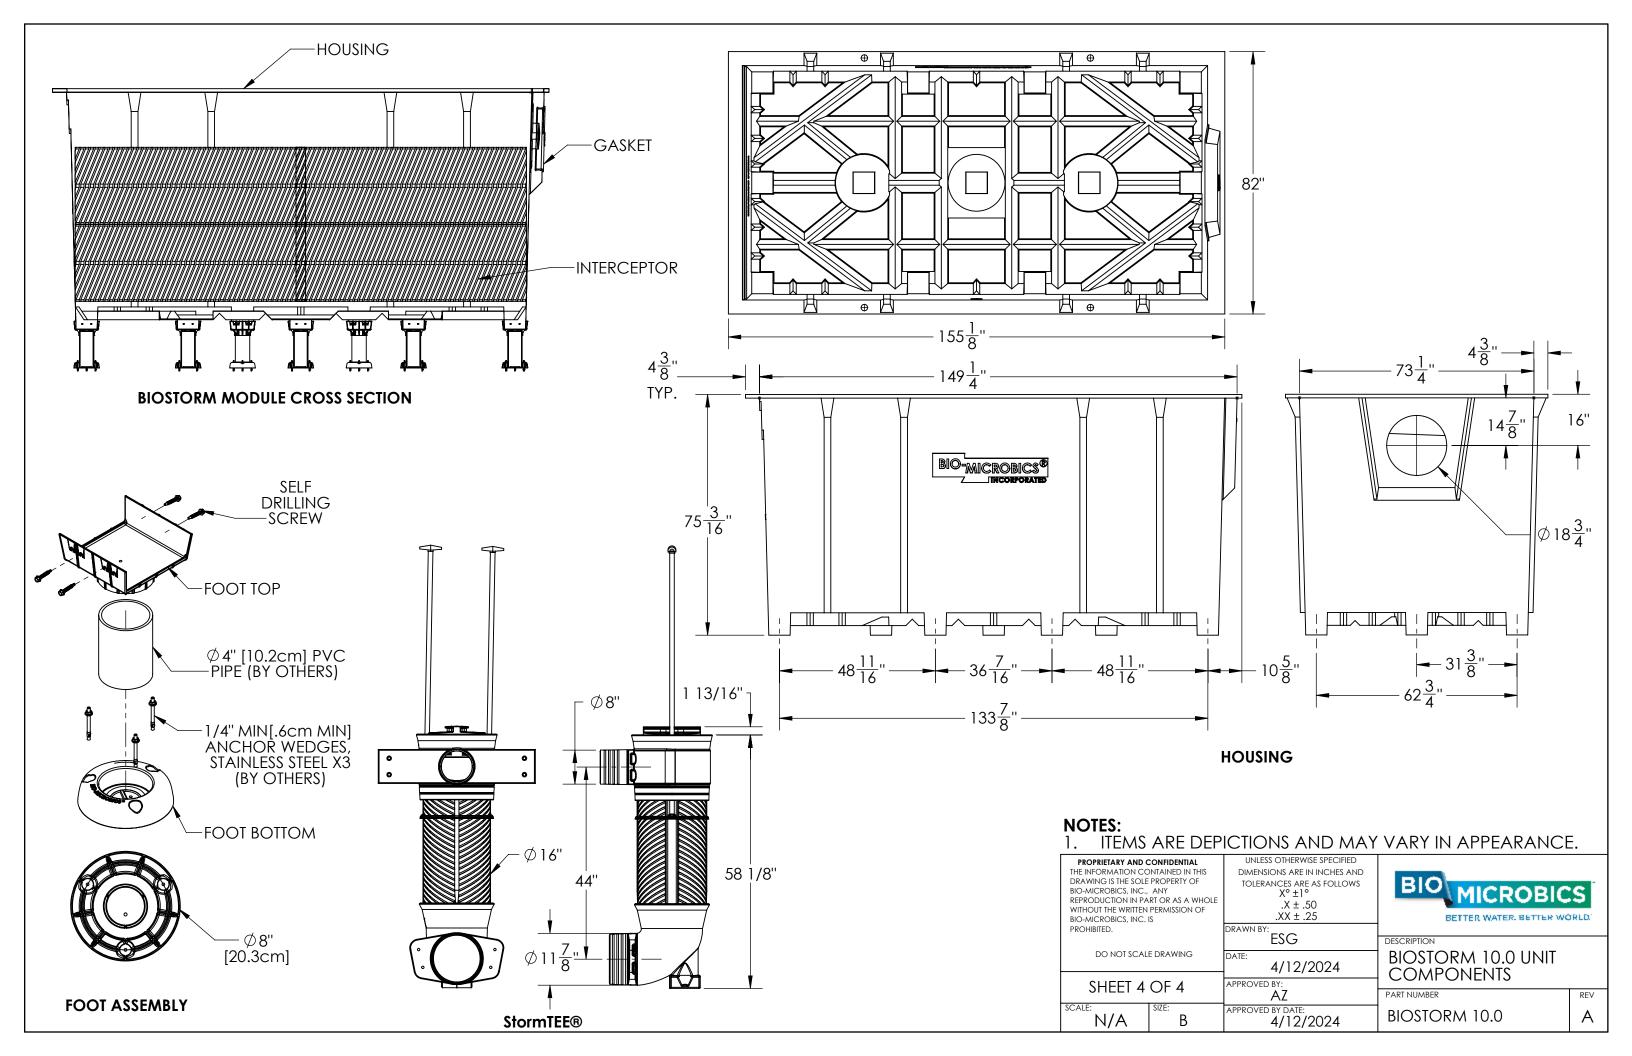

## **NOTES:**

- 1. SOME ITEMS ARE REMOVED FOR CLARITY.
- 2. INLET PIPE MUST BE INSTALLED AT A WIDTH EQUIVALENT TO HALF OF THE PRIMARY TREATMENT CHAMBER WIDTH.
- 3. INTERCEPTOR CLEANOUT CAN BE SIZED AS 8", 16" OR 24".
- 4. A 24" StormTEE MANWAY AND SEDIMENT REMOVAL MANWAY IS REQUIRED.
- 5. INTERCEPTOR CLEANOUT MANWAY MUST BE CENTERED ABOVE THE INTERCEPTOR.
- 6. BIOMICROBICS RECOMMENDS A 1-2% PIPE SLOPE INTO THE SYSTEM AND BEFORE THE INVERT.
- 7. DEPENDING ON PROJECT REQUIREMENTS, PRIMARY AND SECONDARY CHAMBERS MAY BE CONSTRUCTED SEPARATELY.
- 8. TOTAL FOOT ASSEMBLY HEIGHT SHOULD NOT BE LESS THAN 12 INCHES.
- 9. BRACING SUPPORT IS REQUIRED TO SUPPORT THE HOUSING FOR BIOSTORM MODELS 5.0 AND 10.0