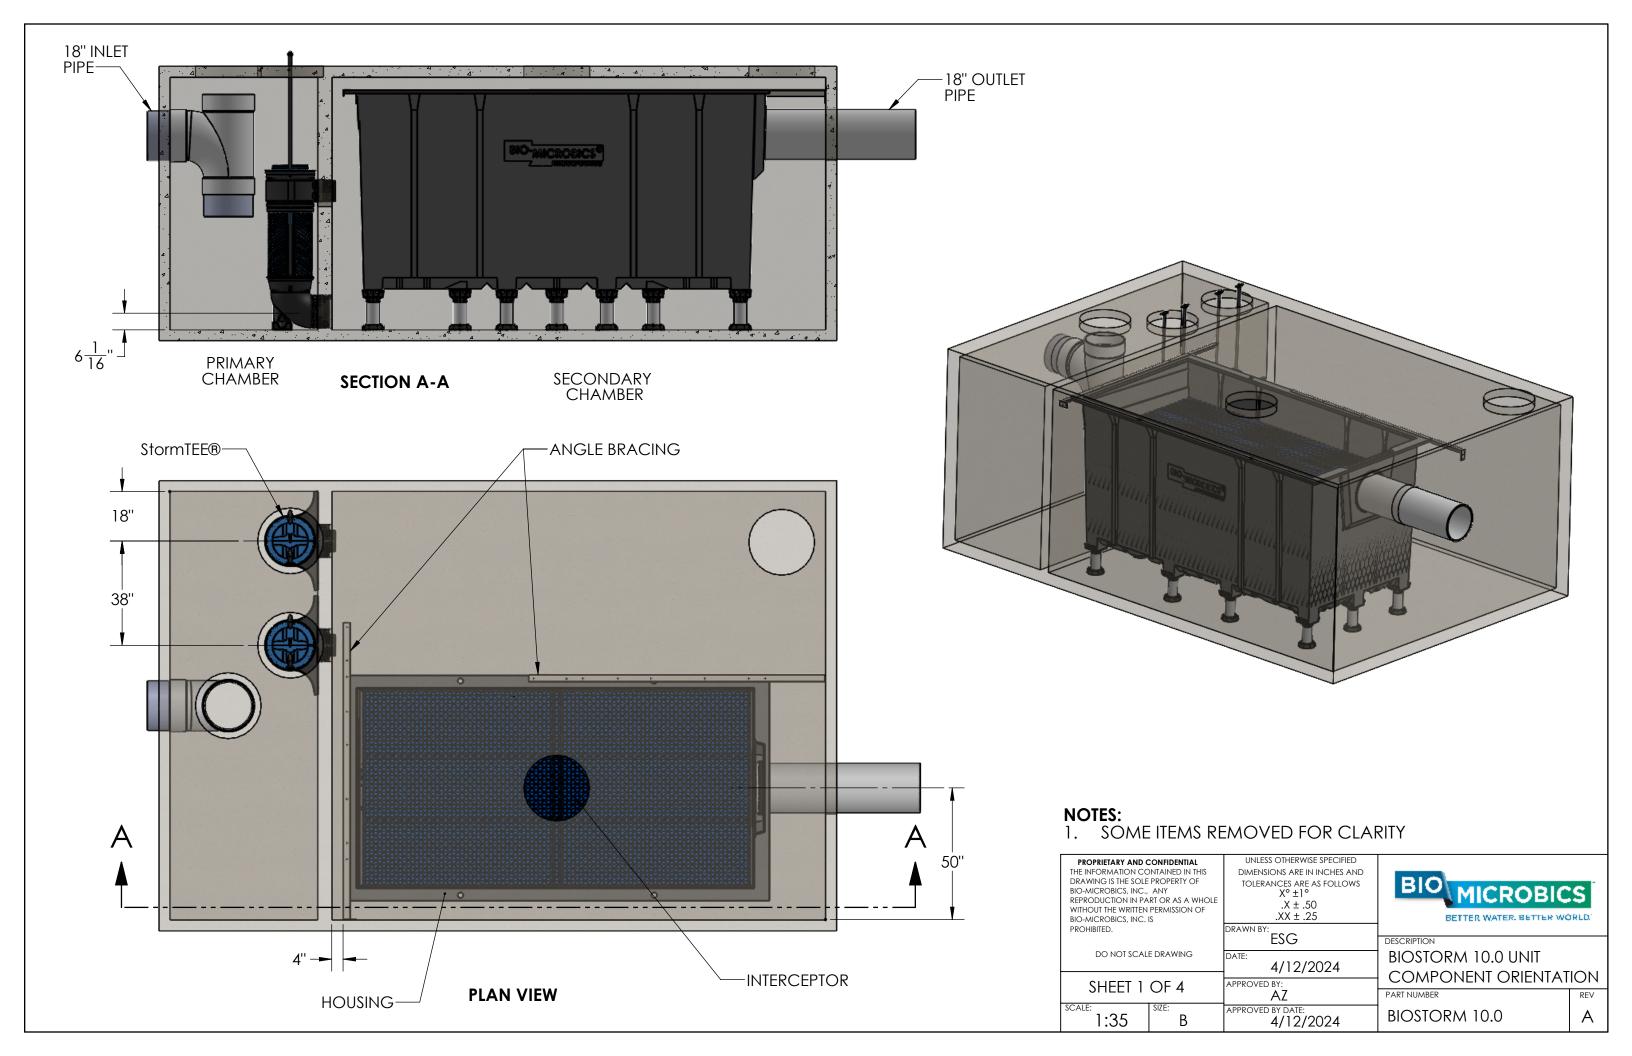

## NOTES: 1. SOME ITEMS REMOVED FOR CLARITY.

|  |             |       | UNLESS OTHERWISE SPECIFIED  DIMENSIONS ARE IN INCHES AND  TOLERANCES ARE AS FOLLOWS  X° ±1°  .X ± .50  .XX ± .25 | DESCRIPTION BIOSTORM 10.0 FLOW DIAGRAM |          |
|--|-------------|-------|------------------------------------------------------------------------------------------------------------------|----------------------------------------|----------|
|  |             |       | DATE: 4/12/2024  APPROVED BY:                                                                                    |                                        |          |
|  | SCALE: 1:35 | SIZE: | AZ APPROVED BY DATE: 4/12/2024                                                                                   | PART NUMBER BIOSTORM 10.0              | REV<br>A |