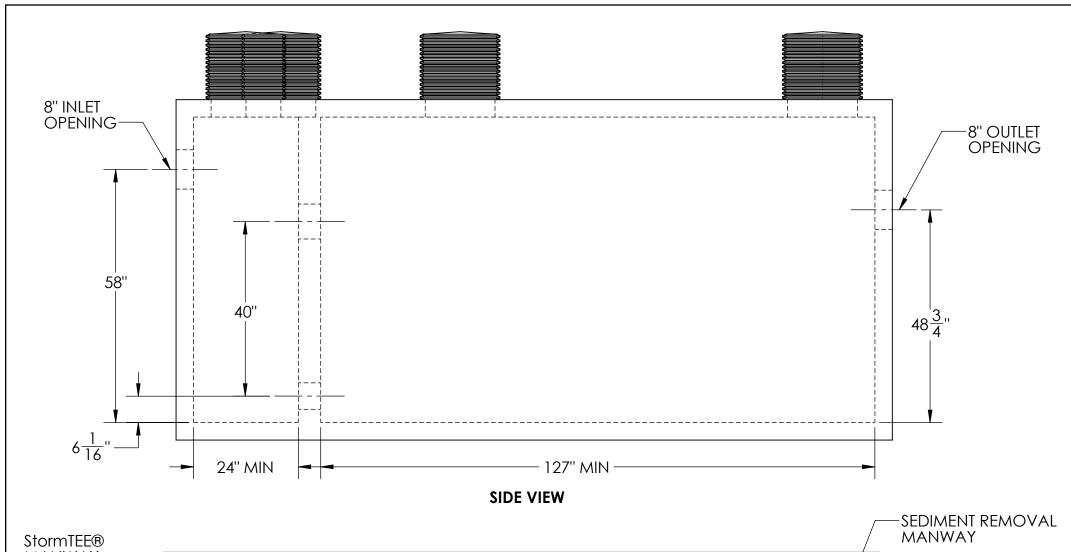

## NOTES:

- SOME ITEMS REMOVED FOR CLARITY.
- INLET PIPE MUST BE INSTALLED AT A WIDTH EQUIVALENT TO HALF OF THE PRIMARY TREATMENT CHAMBER WIDTH.
- INTERCEPTOR CLEANOUT MANWAY CAN BE SIZED AS 8", 16" OR 24".
- A 24" StormTEE MANWAY AND SEDIMENT REMOVAL
- MANWAY IS REQUIRED.
  INTERCEPTOR CLEANOUT MANWAY MUST BE CENTERED ABOVE THE INTERCEPTOR.
- BIOMICROBICS RECOMMENDS A 1-2% PIPE SLOPE INTO THE SYSTEM AND BEFORE THE INVERT.
- DEPENDING ON PROJECT REQUIREMENTS, PRIMARY AND SECONDARY CHAMBERS MAY BE CONSTRUCTED SEPARATELY.
- TOTAL FOOT ASSEMBLY HEIGHT SHOULD NOT BE LESS THAN 12 INCHES.

| PROPRIETARY AND CONFIDENTIAL THE INFORMATION CONTAINED IN THIS DRAWING IS THE SOLE PROPERTY OF BIO-MICROBICS, INC., ANY REPRODUCTION IN PART OR AS A WHOLE WITHOUT THE WRITTEN PERMISSION OF BIO-MICROBICS, INC. IS | UNLESS OTHERWISE SPECIFIED DIMENSIONS ARE IN INCHES AND TOLERANCES ARE AS FOLLOWS X°±1° .X±.50 .XX±.25 | BIO MICROBIO                  |     |
|---------------------------------------------------------------------------------------------------------------------------------------------------------------------------------------------------------------------|--------------------------------------------------------------------------------------------------------|-------------------------------|-----|
| PROHIBITED.  DO NOT SCALE DRAWING                                                                                                                                                                                   | ESG DATE: 4/12//2024                                                                                   | DESCRIPTION BIOSTORM 1.0 TANK |     |
| SHEET 3 OF 4                                                                                                                                                                                                        | APPROVED BY:                                                                                           | DETAILS PART NUMBER           | REV |
| SCALE: SIZE: B                                                                                                                                                                                                      | APPROVED BY DATE:<br>4/12//2024                                                                        | biostorm 1.0                  | Α   |