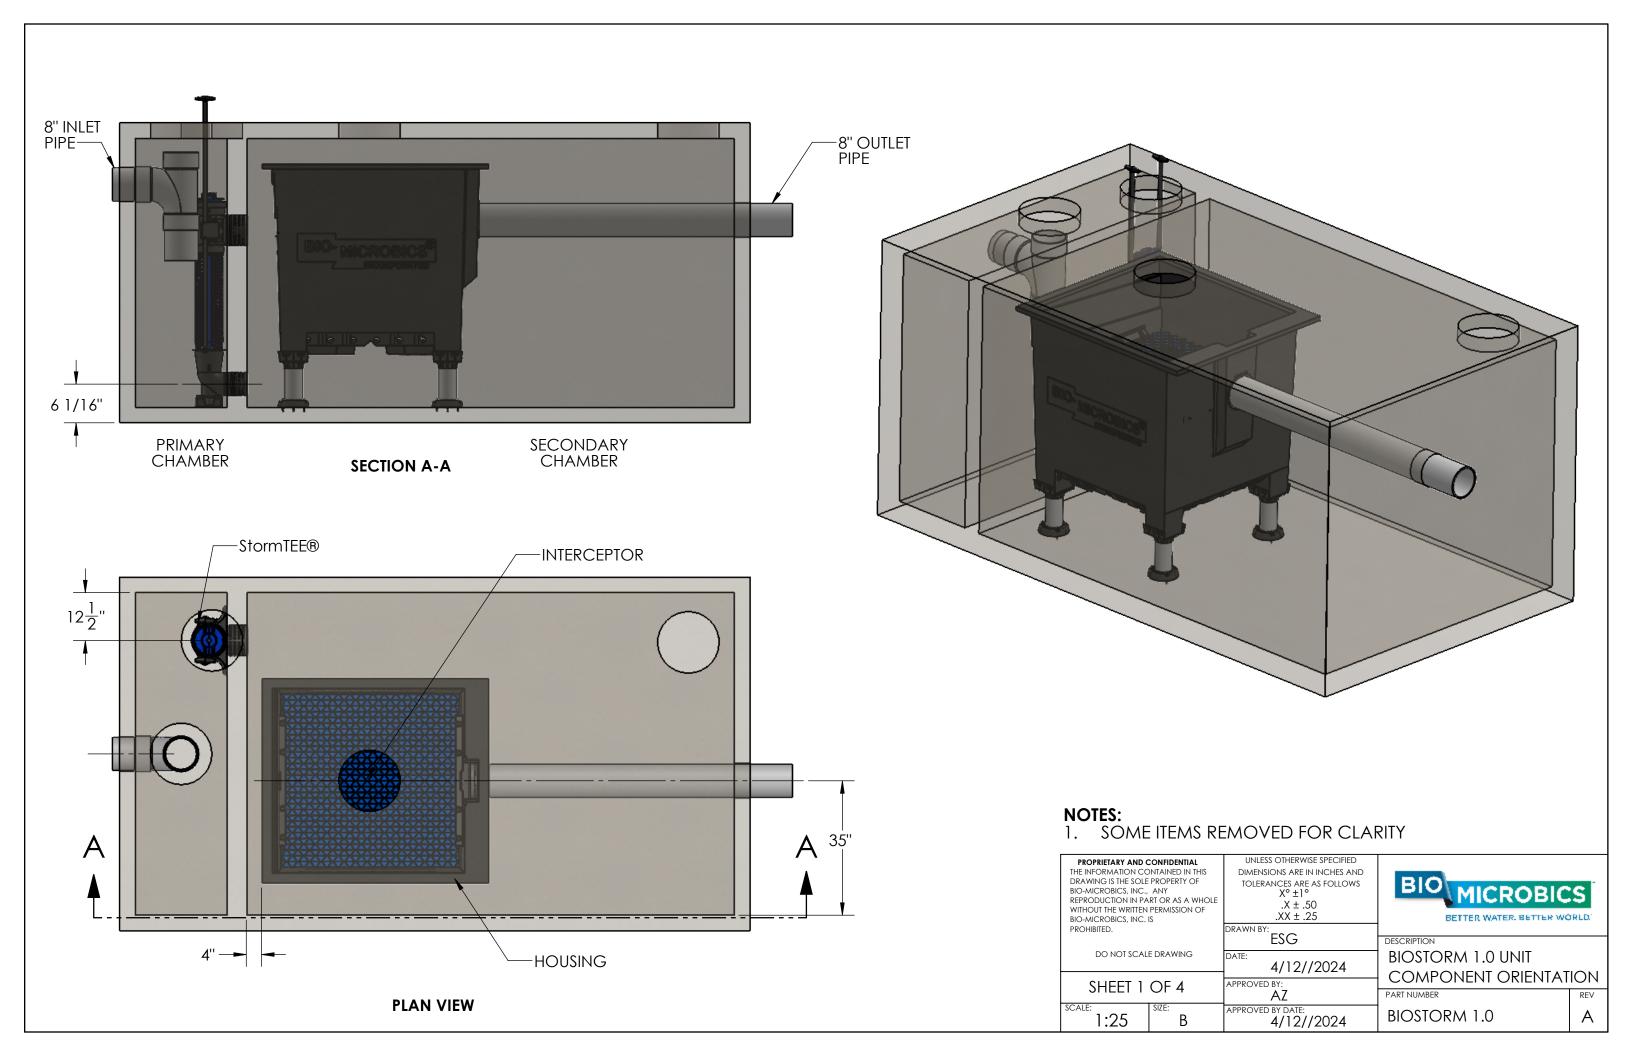

## NOTES:

- SOME ITEMS REMOVED FOR CLARITY.
- INLET PIPE MUST BE INSTALLED AT A WIDTH EQUIVALENT TO HALF OF THE PRIMARY TREATMENT CHAMBER WIDTH.
- INTERCEPTOR CLEANOUT MANWAY CAN BE SIZED AS 8", 16" OR 24".
- A 24" StormTEE MANWAY AND SEDIMENT REMOVAL
- MANWAY IS REQUIRED.
  INTERCEPTOR CLEANOUT MANWAY MUST BE CENTERED ABOVE THE INTERCEPTOR.
- BIOMICROBICS RECOMMENDS A 1-2% PIPE SLOPE INTO THE SYSTEM AND BEFORE THE INVERT.
- DEPENDING ON PROJECT REQUIREMENTS, PRIMARY AND SECONDARY CHAMBERS MAY BE CONSTRUCTED SEPARATELY.
- TOTAL FOOT ASSEMBLY HEIGHT SHOULD NOT BE LESS THAN 12 INCHES.