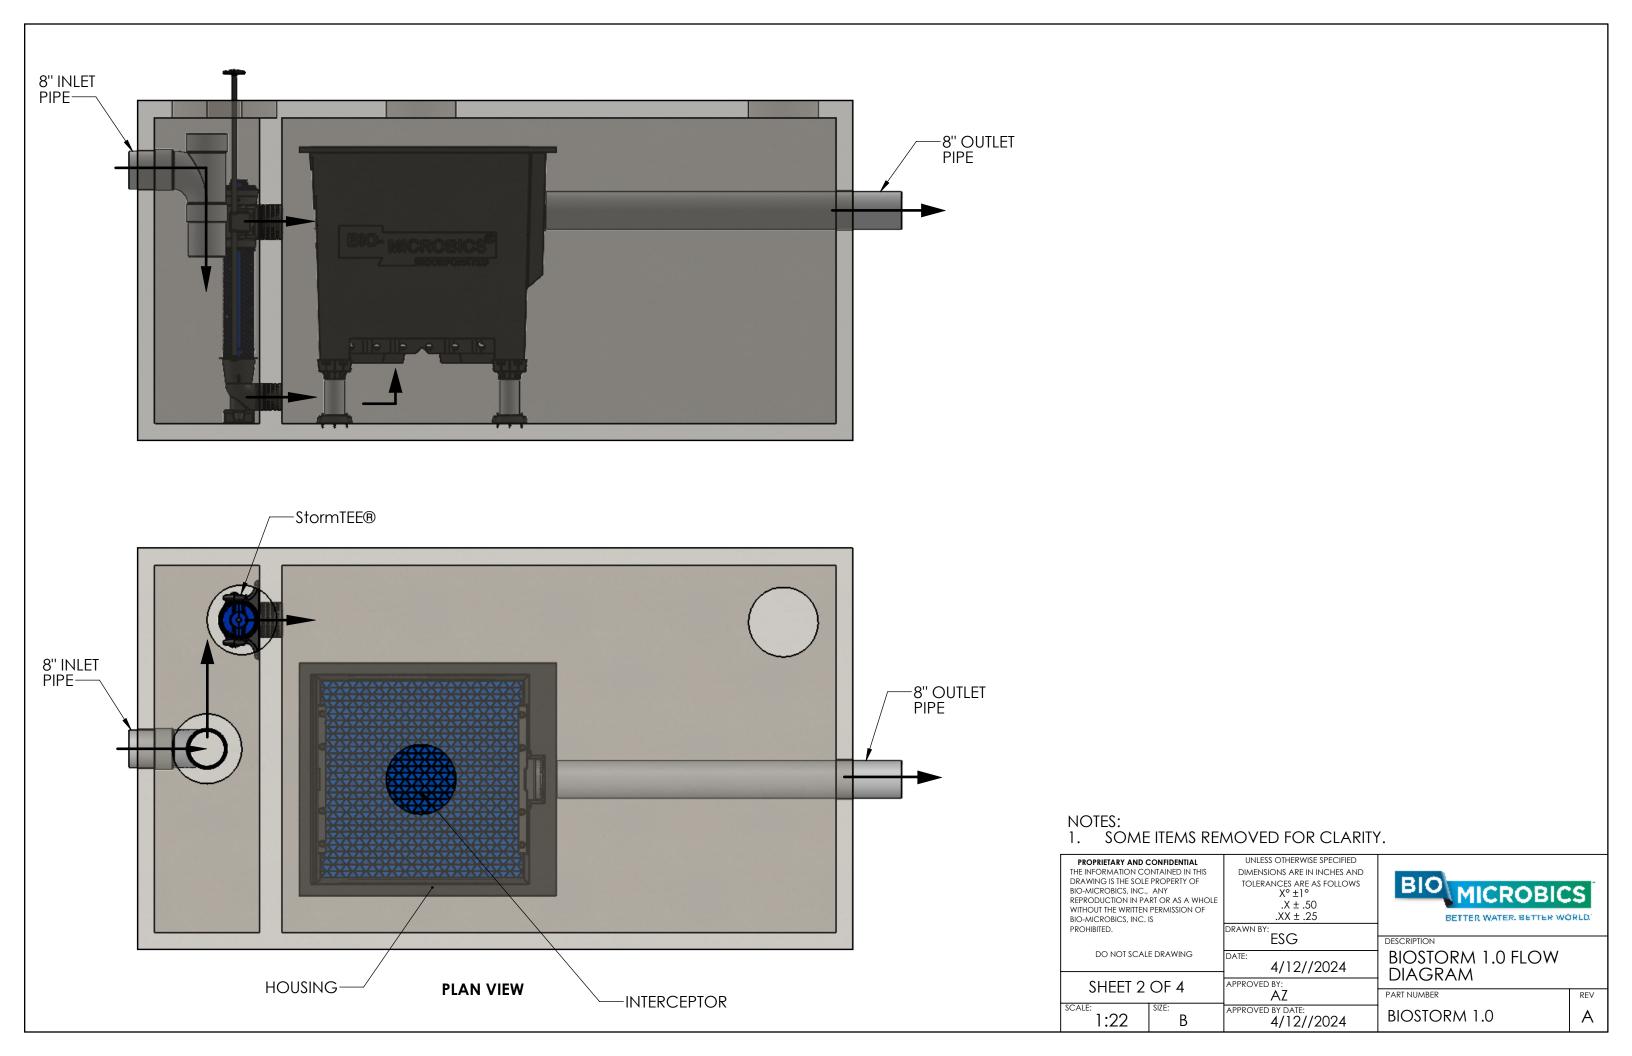

## NOTES:

- SOME ITEMS REMOVED FOR CLARITY.
- INLET PIPE MUST BE INSTALLED AT A WIDTH EQUIVALENT TO HALF OF THE PRIMARY TREATMENT CHAMBER WIDTH.
- INTERCEPTOR CLEANOUT MANWAY CAN BE SIZED AS 8", 16" OR 24".
- A 24" StormTEE MANWAY AND SEDIMENT REMOVAL
- MANWAY IS REQUIRED.
  INTERCEPTOR CLEANOUT MANWAY MUST BE CENTERED ABOVE THE INTERCEPTOR.
- BIOMICROBICS RECOMMENDS A 1-2% PIPE SLOPE INTO THE SYSTEM AND BEFORE THE INVERT.
- DEPENDING ON PROJECT REQUIREMENTS, PRIMARY AND SECONDARY CHAMBERS MAY BE CONSTRUCTED SEPARATELY.
- TOTAL FOOT ASSEMBLY HEIGHT SHOULD NOT BE LESS THAN 12 INCHES.