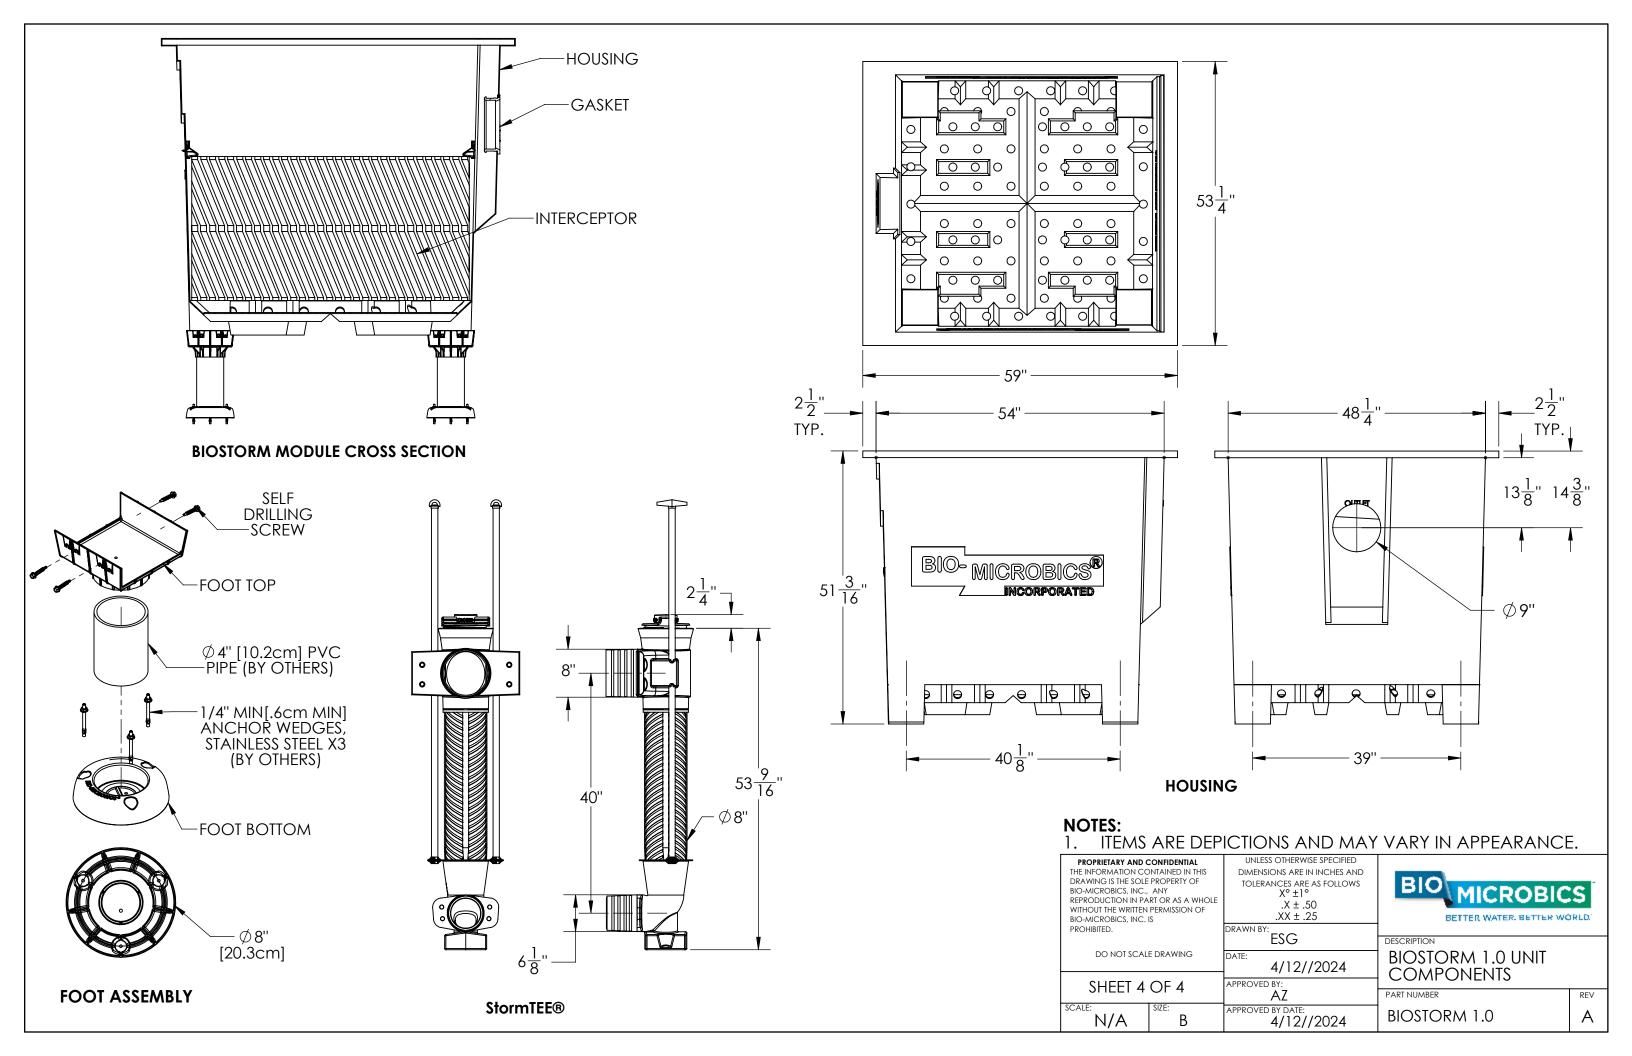

## NOTES:

- SOME ITEMS REMOVED FOR CLARITY.
- INLET PIPE MUST BE INSTALLED AT A WIDTH EQUIVALENT TO HALF OF THE PRIMARY TREATMENT CHAMBER WIDTH.
- INTERCEPTOR CLEANOUT MANWAY CAN BE SIZED AS 8", 16" OR 24".
- A 24" StormTEE MANWAY AND SEDIMENT REMOVAL
- MANWAY IS REQUIRED.
  INTERCEPTOR CLEANOUT MANWAY MUST BE CENTERED ABOVE THE INTERCEPTOR.
- BIOMICROBICS RECOMMENDS A 1-2% PIPE SLOPE INTO THE SYSTEM AND BEFORE THE INVERT.
- DEPENDING ON PROJECT REQUIREMENTS, PRIMARY AND SECONDARY CHAMBERS MAY BE CONSTRUCTED SEPARATELY.
- TOTAL FOOT ASSEMBLY HEIGHT SHOULD NOT BE LESS THAN 12 INCHES.

| PROPRIETARY AND CONFIDENTIAL THE INFORMATION CONTAINED IN THIS DRAWING IS THE SOLE PROPERTY OF BIO-MICROBICS, INC., ANY REPRODUCTION IN PART OR AS A WHOLE WITHOUT THE WRITTEN PERMISSION OF BIO-MICROBICS, INC. IS | UNLESS OTHERWISE SPECIFIED DIMENSIONS ARE IN INCHES AND TOLERANCES ARE AS FOLLOWS X°±1° .X±.50 .XX±.25 | BIO MICROBIO                  |     |
|---------------------------------------------------------------------------------------------------------------------------------------------------------------------------------------------------------------------|--------------------------------------------------------------------------------------------------------|-------------------------------|-----|
| PROHIBITED.  DO NOT SCALE DRAWING                                                                                                                                                                                   | ESG DATE: 4/12//2024                                                                                   | DESCRIPTION BIOSTORM 1.0 TANK |     |
| SHEET 3 OF 4                                                                                                                                                                                                        | APPROVED BY:                                                                                           | DETAILS PART NUMBER           | REV |
| SCALE: SIZE: B                                                                                                                                                                                                      | APPROVED BY DATE:<br>4/12//2024                                                                        | biostorm 1.0                  | Α   |