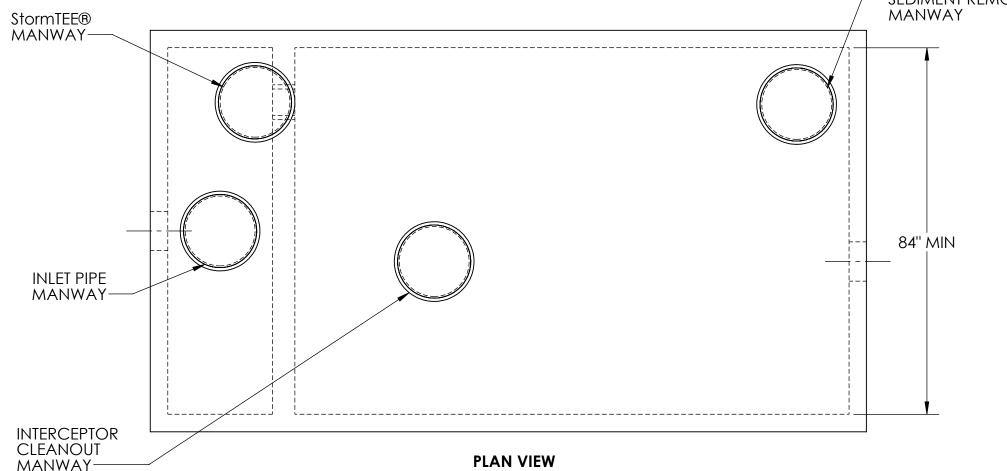

## NOTES:

- SOME ITEMS REMOVED FOR CLARITY.
- INLET PIPE MUST BE INSTALLED AT A WIDTH EQUIVALENT TO HALF OF THE PRIMARY TREATMENT CHAMBER WIDTH.
- INTERCEPTOR CLEANOUT MANWAY CAN BE SIZED AS 8", 16" OR 24".
- A 24" StormTEE MANWAY AND SEDIMENT REMOVAL
- MANWAY IS REQUIRED.
  INTERCEPTOR CLEANOUT MANWAY MUST BE CENTERED ABOVE THE INTERCEPTOR.
- BIOMICROBICS RECOMMENDS A 1-2% PIPE SLOPE INTO THE SYSTEM AND BEFORE THE INVERT.
- DEPENDING ON PROJECT REQUIREMENTS, PRIMARY AND SECONDARY CHAMBERS MAY BE CONSTRUCTED SEPARATELY.
- TOTAL FOOT ASSEMBLY HEIGHT SHOULD NOT BE LESS THAN 12 INCHES.

| PROPRIETARY AND CONFIDENTIAL THE INFORMATION CONTAINED IN THIS DRAWING IS THE SOLE PROPERTY OF BIO-MICROBICS, INC., ANY REPRODUCTION IN PART OR AS A WHOLE WITHOUT THE WRITTEN PERMISSION OF BIO-MICROBICS, INC. IS | UNLESS OTHERWISE SPECIFIED DIMENSIONS ARE IN INCHES AND TOLERANCES ARE AS FOLLOWS X°±1° .X±.50 .XX±.25 | BIO MICROBIO                  |     |
|---------------------------------------------------------------------------------------------------------------------------------------------------------------------------------------------------------------------|--------------------------------------------------------------------------------------------------------|-------------------------------|-----|
| PROHIBITED.  DO NOT SCALE DRAWING                                                                                                                                                                                   | ESG DATE: 4/12//2024                                                                                   | DESCRIPTION BIOSTORM 1.0 TANK |     |
| SHEET 3 OF 4                                                                                                                                                                                                        | APPROVED BY:                                                                                           | DETAILS PART NUMBER           | REV |
| SCALE: SIZE: B                                                                                                                                                                                                      | APPROVED BY DATE:<br>4/12//2024                                                                        | biostorm 1.0                  | Α   |