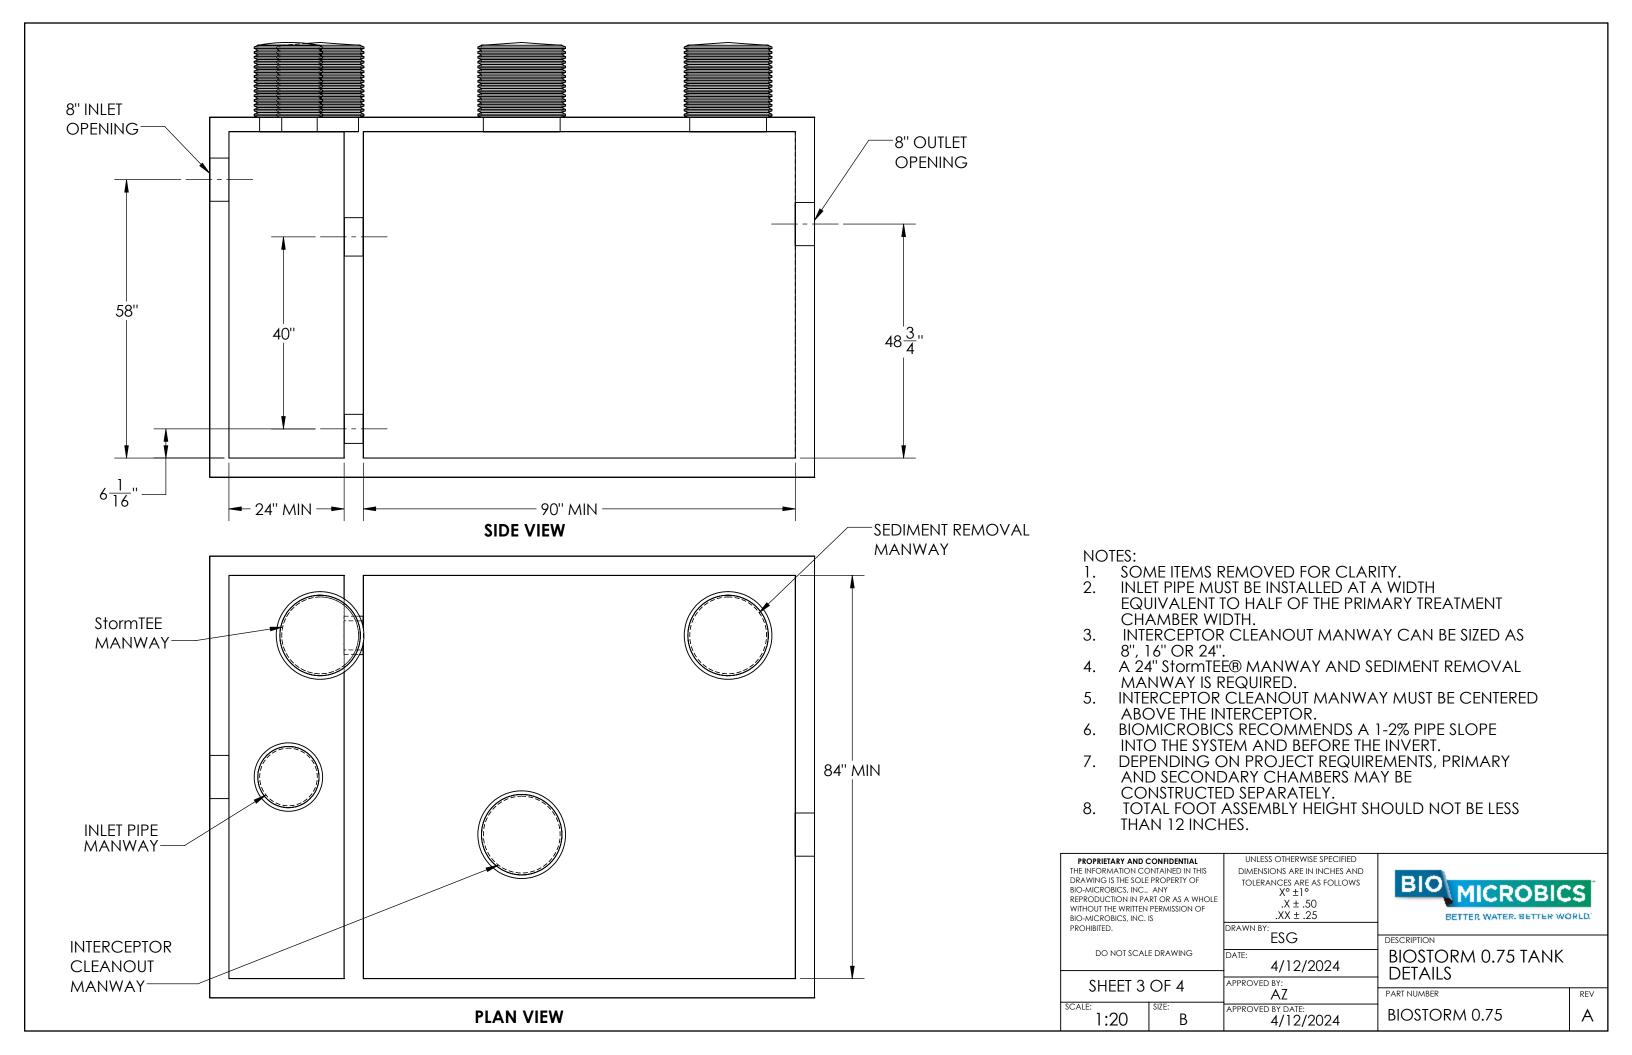

## NOTES: 1. SOME ITEMS REMOVED FOR CLARITY.

| PROPRIETARY AND CONFIDENTIAL THE INFORMATION CONTAINED IN THIS DRAWING IS THE SOLE PROPERTY OF BIO-MICROBICS, INC., ANY REPRODUCTION IN PART OR AS A WHOLE WITHOUT THE WRITTEN PERMISSION OF BIO-MICROBICS, INC. IS |            |                                           | BIO MICROBICS  BETTER WATER, BETTER WORLD. |   |
|---------------------------------------------------------------------------------------------------------------------------------------------------------------------------------------------------------------------|------------|-------------------------------------------|--------------------------------------------|---|
|                                                                                                                                                                                                                     |            | 1 1 1 1 1 1 1 1 1 1 1 1 1 1 1 1 1 1 1 1   | BIOSTORM 0.75 FLOW                         |   |
| SHEET 2 OF 4                                                                                                                                                                                                        |            | APPROVED BY: AZ  PART NUMBER              | DIAGRAM PART NUMBER REV                    |   |
| SCALE: 1:22                                                                                                                                                                                                         | size:<br>B | APPROVED BY DATE: 4/12/2024 BIOSTORM 0.75 |                                            | Α |