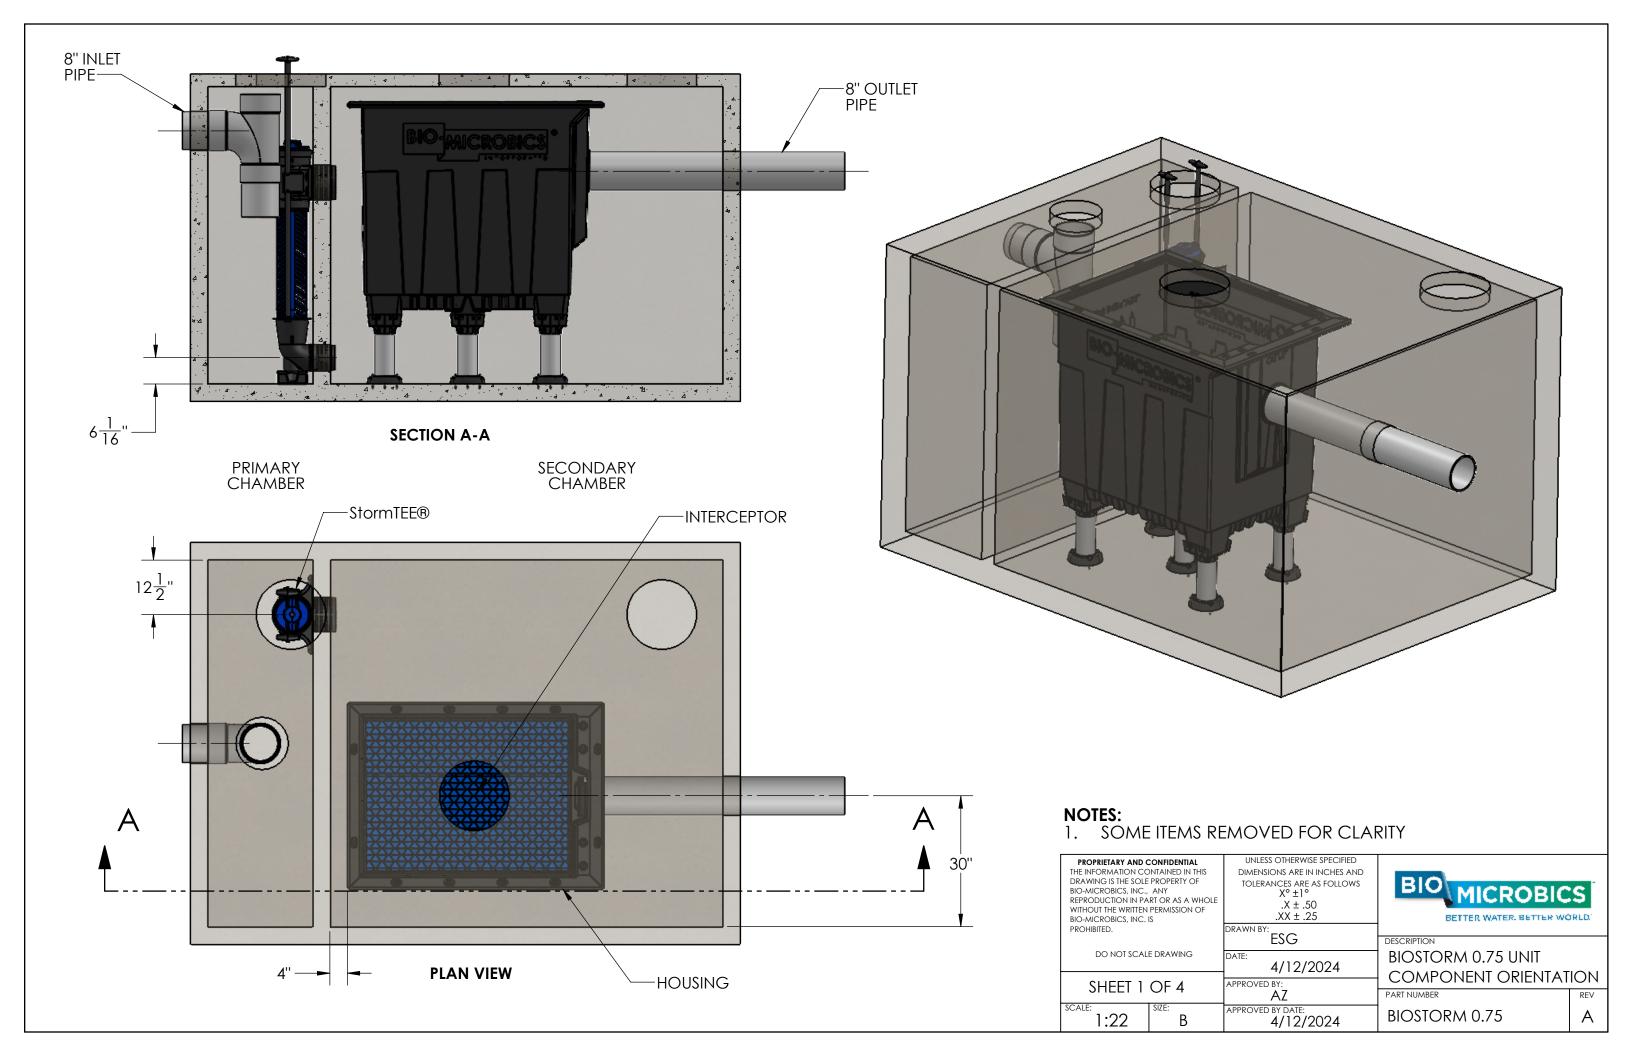

## NOTES: 1. SOME ITEMS REMOVED FOR CLARITY.

| PROPRIETARY AND CONFIDENTIAL THE INFORMATION CONTAINED IN THIS DRAWING IS THE SOLE PROPERTY OF BIO-MICROBICS, INC., ANY REPRODUCTION IN PART OR AS A WHOLE WITHOUT THE WRITTEN PERMISSION OF BIO-MICROBICS, INC. IS |            |                                           | BIO MICROBICS  BETTER WATER, BETTER WORLD. |   |
|---------------------------------------------------------------------------------------------------------------------------------------------------------------------------------------------------------------------|------------|-------------------------------------------|--------------------------------------------|---|
|                                                                                                                                                                                                                     |            | 1 1 1 1 1 1 1 1 1 1 1 1 1 1 1 1 1 1 1 1   | BIOSTORM 0.75 FLOW                         |   |
| SHEET 2 OF 4                                                                                                                                                                                                        |            | APPROVED BY: AZ  PART NUMBER              | DIAGRAM PART NUMBER REV                    |   |
| SCALE: 1:22                                                                                                                                                                                                         | size:<br>B | APPROVED BY DATE: 4/12/2024 BIOSTORM 0.75 |                                            | Α |