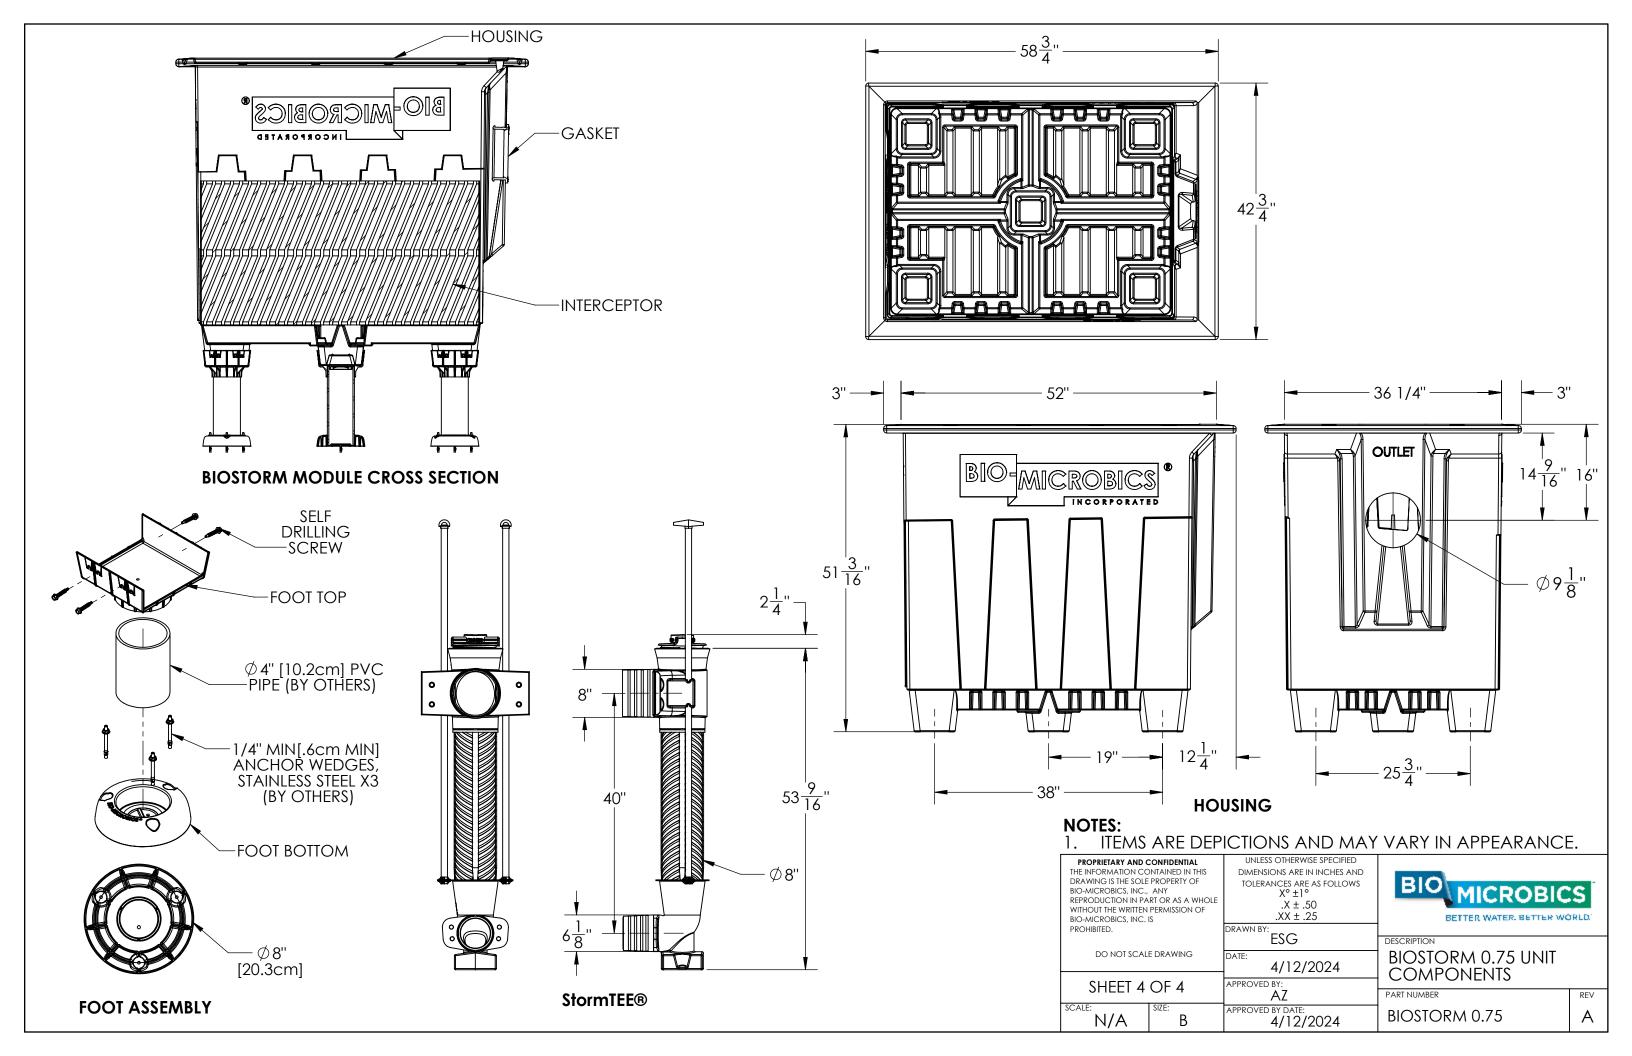

|            | 1 1 1 1 1 1 1 1 1 1 1 1 1 1 1 1 1 1 1 1   | BIOSTORM 0.75 FLOW                         |   |
| SHEET 2 OF 4                                                                                                                                                                                                        |            | APPROVED BY: AZ  PART NUMBER              | DIAGRAM PART NUMBER REV                    |   |
| SCALE: 1:22                                                                                                                                                                                                         | size:<br>B | APPROVED BY DATE: 4/12/2024 BIOSTORM 0.75 |                                            | Α |