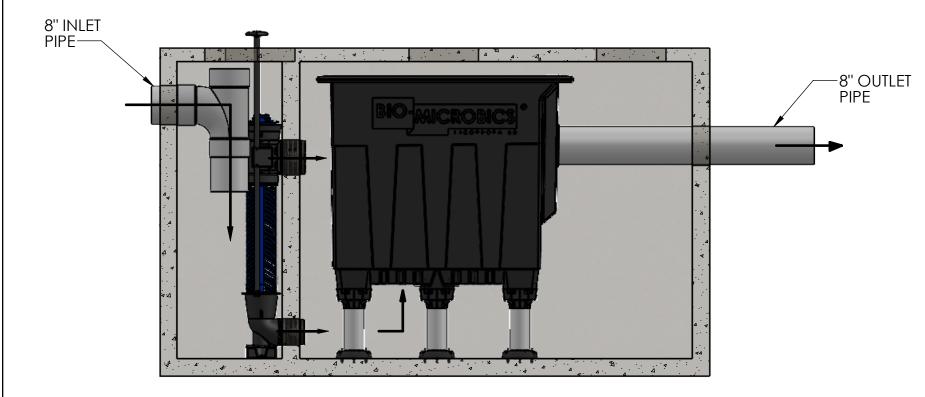

SECTION B-B

## NOTES: 1. SOME ITEMS REMOVED FOR CLARITY.

| PROPRIETARY AND CONFIDENTIAL THE INFORMATION CONTAINED IN THIS DRAWING IS THE SOLE PROPERTY OF BIO-MICROBICS, INC., ANY REPRODUCTION IN PART OR AS A WHOLE WITHOUT THE WRITTEN PERMISSION OF BIO-MICROBICS, INC. IS |            |                                           | BIO MICROBICS  BETTER WATER, BETTER WORLD. |   |
|---------------------------------------------------------------------------------------------------------------------------------------------------------------------------------------------------------------------|------------|-------------------------------------------|--------------------------------------------|---|
|                                                                                                                                                                                                                     |            | 1 1 1 1 1 1 1 1 1 1 1 1 1 1 1 1 1 1 1 1   | BIOSTORM 0.75 FLOW                         |   |
| SHEET 2 OF 4                                                                                                                                                                                                        |            | APPROVED BY: AZ  PART NUMBER              | DIAGRAM PART NUMBER REV                    |   |
| SCALE: 1:22                                                                                                                                                                                                         | size:<br>B | APPROVED BY DATE: 4/12/2024 BIOSTORM 0.75 |                                            | Α |