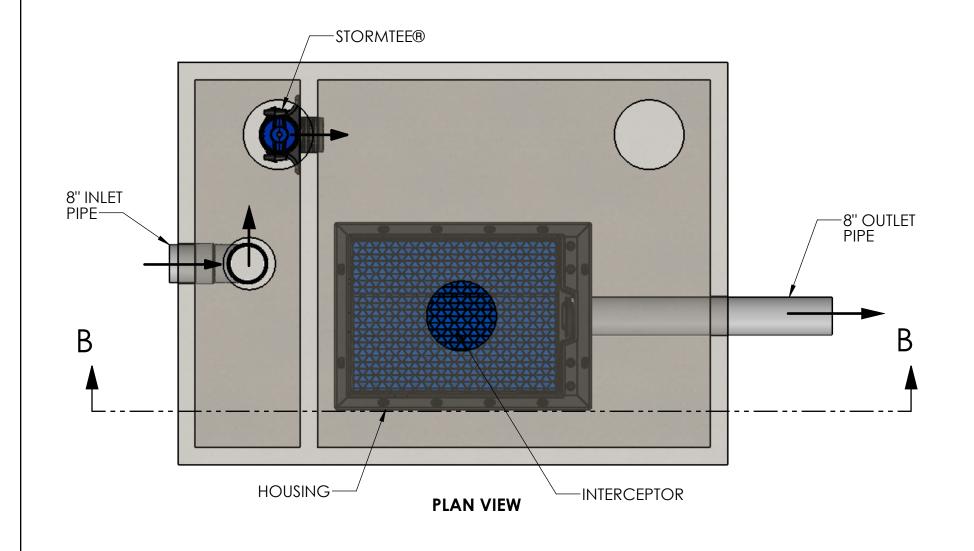

## NOTES: 1. SOME ITEMS REMOVED FOR CLARITY.

| PROPRIETARY AND CONFIDENTIAL THE INFORMATION CONTAINED IN THIS DRAWING IS THE SOLE PROPERTY OF BIO-MICROBICS, INC., ANY REPRODUCTION IN PART OR AS A WHOLE WITHOUT THE WRITTEN PERMISSION OF BIO-MICROBICS, INC. IS |            |                                           | BIO MICROBICS  BETTER WATER, BETTER WORLD. |   |
|---------------------------------------------------------------------------------------------------------------------------------------------------------------------------------------------------------------------|------------|-------------------------------------------|--------------------------------------------|---|
|                                                                                                                                                                                                                     |            | 1 1 1 1 1 1 1 1 1 1 1 1 1 1 1 1 1 1 1 1   | BIOSTORM 0.75 FLOW                         |   |
| SHEET 2 OF 4                                                                                                                                                                                                        |            | APPROVED BY: AZ  PART NUMBER              | DIAGRAM PART NUMBER REV                    |   |
| SCALE: 1:22                                                                                                                                                                                                         | size:<br>B | APPROVED BY DATE: 4/12/2024 BIOSTORM 0.75 |                                            | Α |