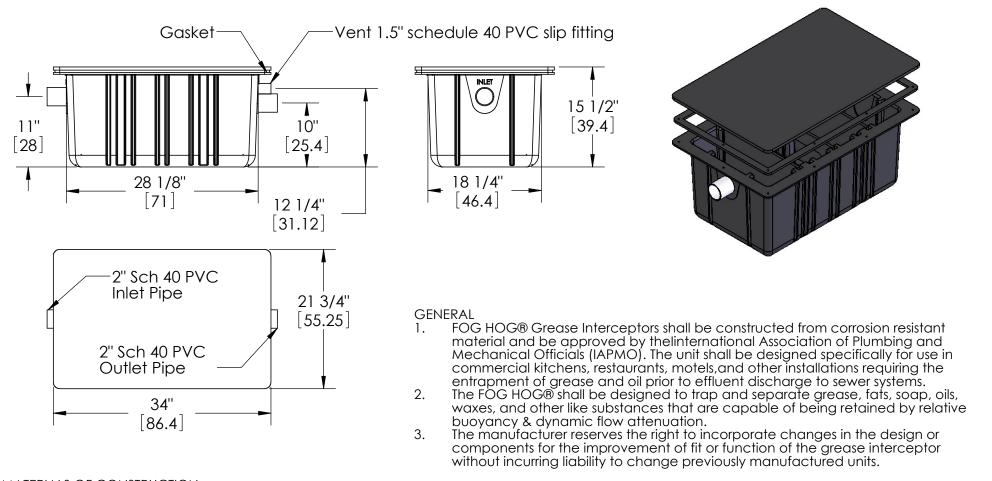

## MATERIALS OF CONSTRUCTION

- 1. The holding tank shall be constructed of cross-linked polyethylene for structural integrity, durability and high heat temperature resistance with a smooth interior finish for ease of cleaning.
- 2. Interceptor baffles shall be constructed of temperature resistant Acrylonitrile Butadiene Styrene (ABS) for its high heat and impact resistant properties.
- 3. The integrated heat resistant neoprene gaskets will be used to seal all plumbing connections
- 4. The interceptor cover will be constructed of rigid ABS and shall be installed with corrosion resistant stainless steel fasteners.
- 5. The liquid level in the grease interceptor shall be maintained by our proprietary device which regulates head conditions to assure proper retention levels. The inlet and outlet assemblies shall be constructed of PVC Schedule 40 Pipe and associated fittings. The inlet and outlet fittings my be substituted with metal fittings, depending on local plumbing codes.